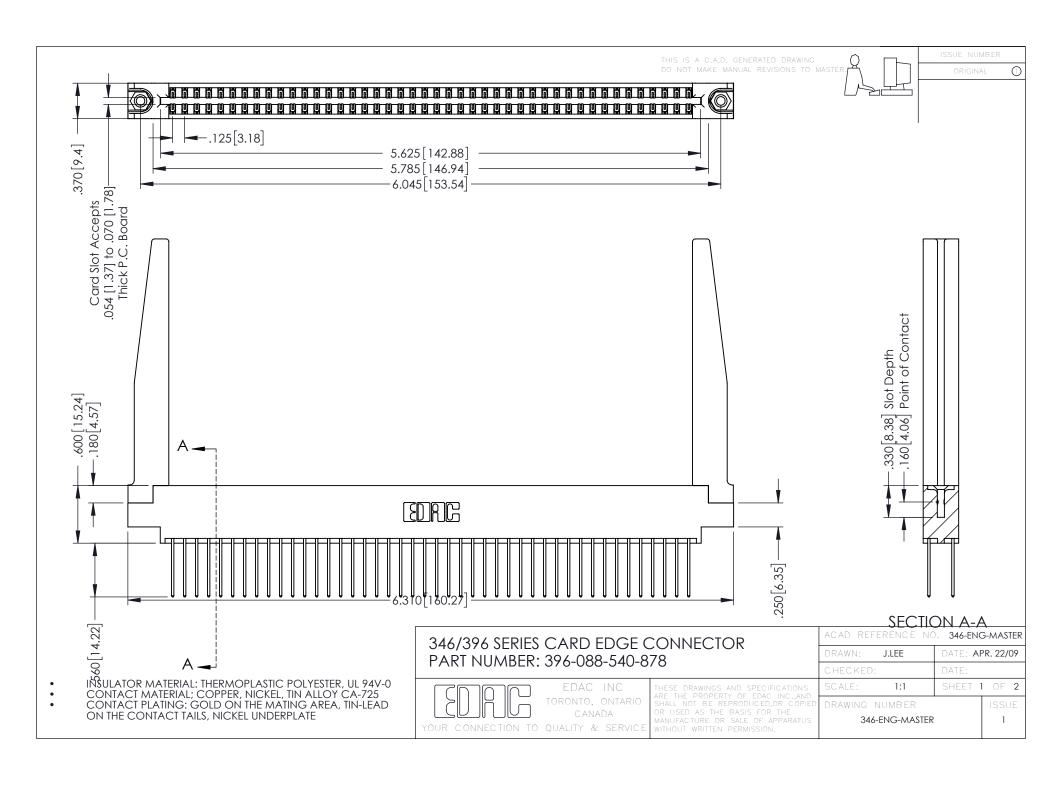

**Contact Code 555** 

**Contact Code 556** 

INSULATOR MATERIAL: THERMOPLASTIC POLYESTER, UL 94V-0 CONTACT MATERIAL; COPPER, NICKEL, TIN ALLOY CA-725

CONTACT PLATING: GOLD ON THE MATING AREA, TIN-LEAD ON THE CONTACT TAILS, NICKEL UNDERPLATE