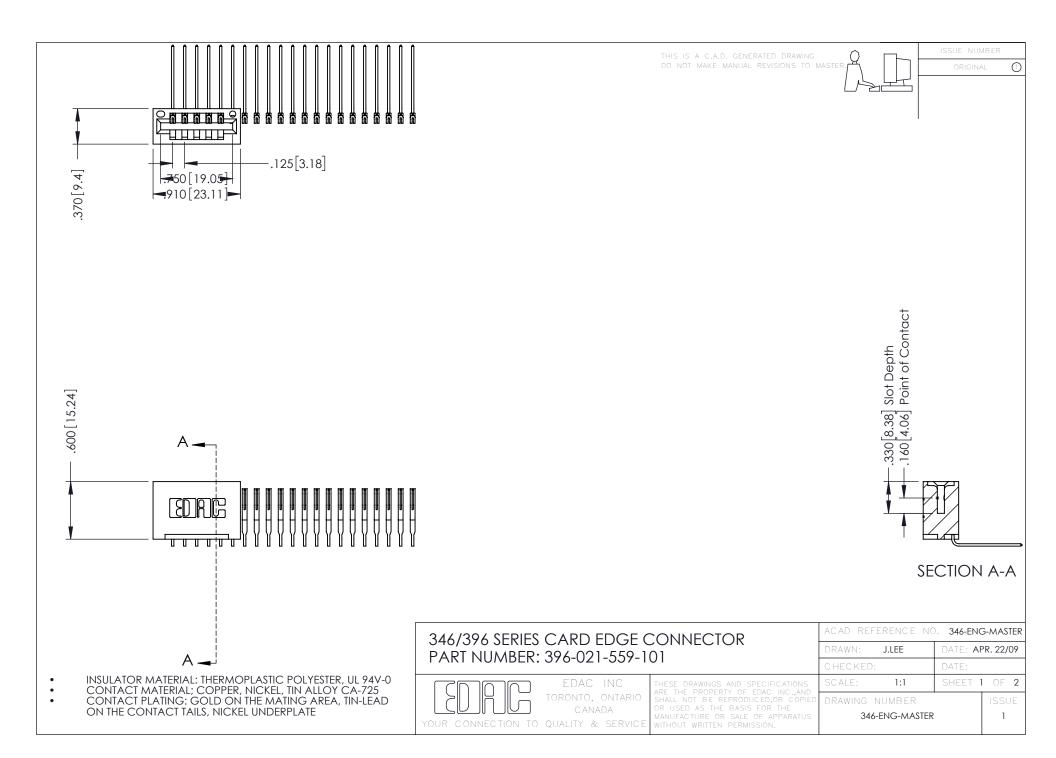

**Contact Code 555** 

**Contact Code 556** 

INSULATOR MATERIAL: THERMOPLASTIC POLYESTER, UL 94V-0 CONTACT MATERIAL; COPPER, NICKEL, TIN ALLOY CA-725

CONTACT PLATING: GOLD ON THE MATING AREA, TIN-LEAD ON THE CONTACT TAILS, NICKEL UNDERPLATE