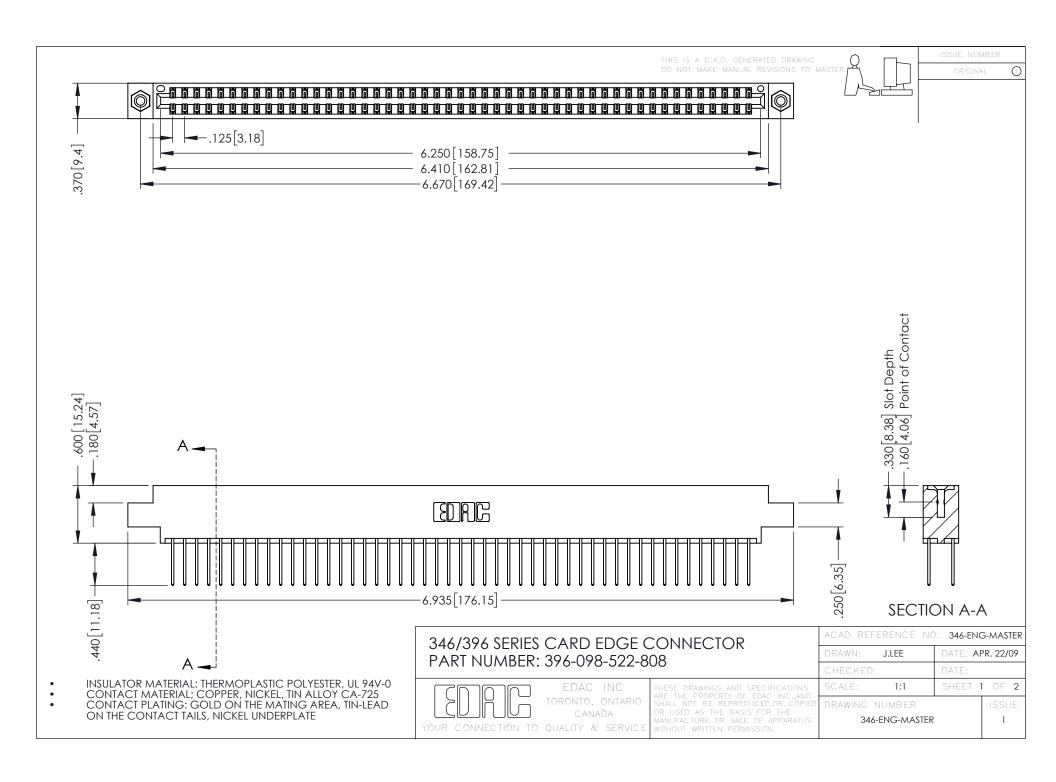

**Contact Code 555** 

**Contact Code 556** 

INSULATOR MATERIAL: THERMOPLASTIC POLYESTER, UL 94V-0 CONTACT MATERIAL; COPPER, NICKEL, TIN ALLOY CA-725

CONTACT PLATING: GOLD ON THE MATING AREA, TIN-LEAD ON THE CONTACT TAILS, NICKEL UNDERPLATE