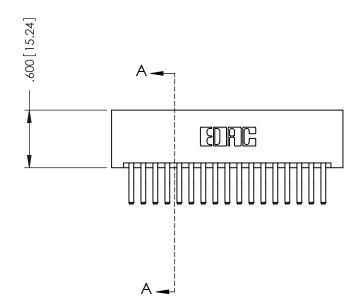

346/396 SERIES CARD EDGE CONNECTOR PART NUMBER: 396-034-560-201

YOUR CONNECTION TO QUALITY & SERVICE

**EDAC INC** TORONTO, ONTARIO CANADA

THESE DRAWINGS AND SPECIFICATIONS ARE THE PROPERTY OF EDAC INC., AND SHALL NOT BE REPRODUCED,OR COPIED OR USED AS THE BASIS FOR THE MANUFACTURE OR SALE OF APPARATUS WITHOUT WRITTEN PERMISSION.

|  | ACAD REFERENCE NO. | 346-ENG-MASTER   |
|--|--------------------|------------------|
|  | DRAWN: J.LEE       | DATE: APR. 22/09 |
|  | CHECKED:           | DATE:            |
|  | SCALE: 1:1         | SHEET 1 OF 2     |
|  | DRAWING NUMBER     | ISSUE            |