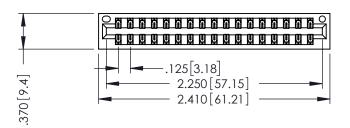

346/396 SERIES CARD EDGE CONNECTOR PART NUMBER: 396-034-560-201

YOUR CONNECTION TO QUALITY & SERVICE

**EDAC INC** TORONTO, ONTARIO CANADA

THESE DRAWINGS AND SPECIFICATIONS ARE THE PROPERTY OF EDAC INC., AND SHALL NOT BE REPRODUCED,OR COPIED OR USED AS THE BASIS FOR THE MANUFACTURE OR SALE OF APPARATUS WITHOUT WRITTEN PERMISSION.

|  | ACAD REFERENCE NO. | 346-ENG-MASTER   |
|--|--------------------|------------------|
|  | DRAWN: J.LEE       | DATE: APR. 22/09 |
|  | CHECKED:           | DATE:            |
|  | SCALE: 1:1         | SHEET 1 OF 2     |
|  | DRAWING NUMBER     | ISSUE            |