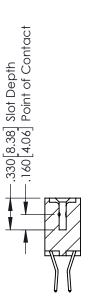

346-ENG-MASTER

SECTION A-A

ISSUE NUMBER ORIGINAL 1

|   | ACAD REFERENCE NO. | 346-ENG-MASTER   |
|---|--------------------|------------------|
|   | DRAWN: J.LEE       | DATE: APR. 22/09 |
| • | CHECKED:           | DATE:            |
|   | SCALE: 1:1         | SHEET 2 OF 2     |
|   | DRAWING NUMBER     | ISSUE            |
|   | 346-ENG-MASTER     | 1                |