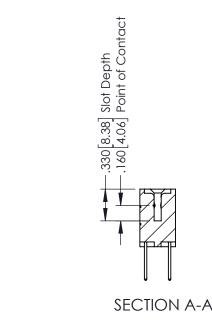

## 346/396 SERIES CARD EDGE CONNECTOR CONTACT CODE 555,556,558,559,560 DIMENSIONS

YOUR CONNECTION TO QUALITY & SERVICE

**EDAC INC** TORONTO, ONTARIO CANADA

THESE DRAWINGS AND SPECIFICATIONS ARE THE PROPERTY OF EDAC INC.,AND SHALL NOT BE REPRODUCED, OR COPIED OR USED AS THE BASIS FOR THE MANUFACTURE OR SALE OF APPARATUS WITHOUT WRITTEN PERMISSION.

## **Contact Code 556**

INSULATOR MATERIAL: THERMOPLASTIC POLYESTER, UL 94V-0 CONTACT MATERIAL; COPPER, NICKEL, TIN ALLOY CA-725 CONTACT PLATING: GOLD ON THE MATING AREA, TIN-LEAD

ON THE CONTACT TAILS, NICKEL UNDERPLATE