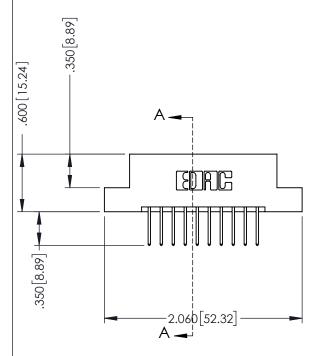

## 346/396 SERIES CARD EDGE CONNECTOR CONTACT CODE 555,556,558,559,560 DIMENSIONS

YOUR CONNECTION TO QUALITY & SERVICE

**EDAC INC** TORONTO, ONTARIO CANADA

THESE DRAWINGS AND SPECIFICATIONS ARE THE PROPERTY OF EDAC INC.,AND SHALL NOT BE REPRODUCED, OR COPIED OR USED AS THE BASIS FOR THE MANUFACTURE OR SALE OF APPARATUS WITHOUT WRITTEN PERMISSION.

## **Contact Code 556**

INSULATOR MATERIAL: THERMOPLASTIC POLYESTER, UL 94V-0 CONTACT MATERIAL; COPPER, NICKEL, TIN ALLOY CA-725 CONTACT PLATING: GOLD ON THE MATING AREA, TIN-LEAD

ON THE CONTACT TAILS, NICKEL UNDERPLATE