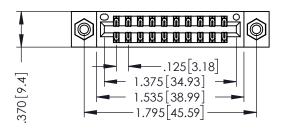

346/396 SERIES CARD EDGE CONNECTOR PART NUMBER: 396-020-526-208

**EDAC INC** TORONTO, ONTARIO CANADA

THESE DRAWINGS AND SPECIFICATIONS ARE THE PROPERTY OF EDAC INC., AND SHALL NOT BE REPRODUCED,OR COPIED OR USED AS THE BASIS FOR THE MANUFACTURE OR SALE OF APPARATUS WITHOUT WRITTEN PERMISSION.

THIS IS A C.A.D. GENERATED DRAWING DO NOT MAKE MANUAL REVISIONS TO MASTER.

ISSUE NUMBER

ORIGINAL

1

- INSULATOR MATERIAL: THERMOPLASTIC POLYESTER, UL 94V-0 CONTACT MATERIAL; COPPER, NICKEL, TIN ALLOY CA-725 CONTACT PLATING: GOLD ON THE MATING AREA, TIN-LEAD
  - ON THE CONTACT TAILS, NICKEL UNDERPLATE