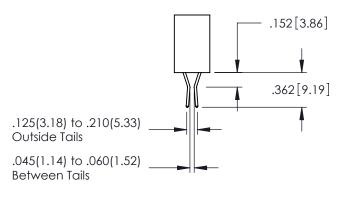

345-ENG-MASTER

SECTION A-A

**Contact Code 558** 

Contact Code 559

**Contact Code 560** 

INSULATOR MATERIAL: THERMOPLASTIC POLYESTER, UL 94V-0

DAP MATERIAL AVAILABLE UPON REQUEST

CONTACT MATERIAL; COPPER ALLOY CONTACT PLATING: GOLD ON THE MATING AREA, TIN PLATING ON THE CONTACT TAILS, NICKEL UNDERPLATE