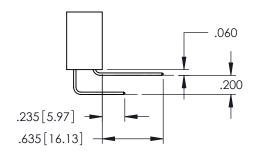

345-ENG-MASTER

SECTION A-A

**Contact Code 558** 

Contact Code 559

**Contact Code 560** 

INSULATOR MATERIAL: THERMOPLASTIC POLYESTER, UL 94V-0

DAP MATERIAL AVAILABLE UPON REQUEST

CONTACT MATERIAL; COPPER ALLOY CONTACT PLATING: GOLD ON THE MATING AREA, TIN PLATING ON THE CONTACT TAILS, NICKEL UNDERPLATE