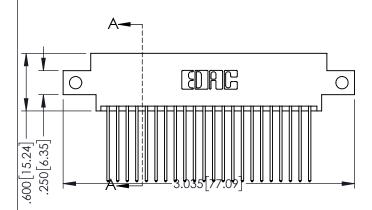

345-ENG-MASTER

SECTION A-A

**Contact Code 558** 

Contact Code 559

**Contact Code 560** 

INSULATOR MATERIAL: THERMOPLASTIC POLYESTER, UL 94V-0

DAP MATERIAL AVAILABLE UPON REQUEST

CONTACT MATERIAL; COPPER ALLOY CONTACT PLATING: GOLD ON THE MATING AREA, TIN PLATING ON THE CONTACT TAILS, NICKEL UNDERPLATE

345-ENG-MASTER