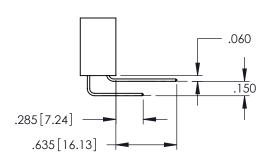

345-ENG-MASTER

SECTION A-A

**Contact Code 558** 

Contact Code 559

**Contact Code 560** 

INSULATOR MATERIAL: THERMOPLASTIC POLYESTER, UL 94V-0

DAP MATERIAL AVAILABLE UPON REQUEST

CONTACT MATERIAL; COPPER ALLOY CONTACT PLATING: GOLD ON THE MATING AREA, TIN PLATING ON THE CONTACT TAILS, NICKEL UNDERPLATE