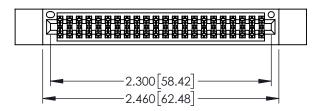

Contact Dimensions: 541-Wire Wrap .025 Sq.(0.64 Sq.) - Tail LG=.750(19.05) .100 (2.54) Contact Spacing x .200 (5.08) Row Spacing

THIS IS A C.A.D. GENERATED DRAWING DO NOT MAKE MANUAL REVISIONS TO MAST

ISSUE NUMBER

-.330[8.38] CARD SLOT .160[4.06] POINT OF CONTACT

ORIGINAL

1

- INSULATOR MATERIAL: THERMOPLASTIC PBT BLACK, UL 94V-0
- CONTACT MATERIAL; COPPER TIN ALLOY
  CONTACT PLATING: GOLD ON THE MATING AREA, TIN PLATING ON THE CONTACT TAILS, NICKEL UNDERPLATE