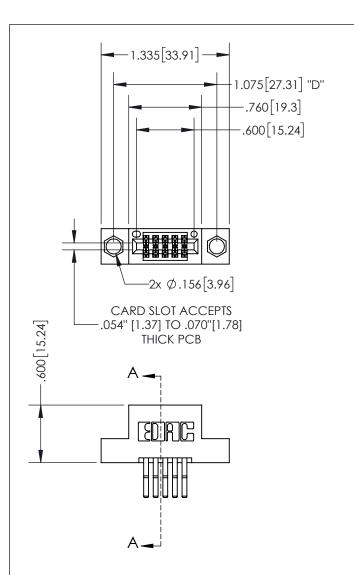

THIS IS A C.A.D. GENERATED DRAWING DO NOT MAKE MANUAL REVISIONS TO MASTER.

ISSUE NUMBER ORIGINAL

1

.160 4.06 POINT OF CONTACT .330 [8.38] -.370[9.4] **CARD SLOT** 

## SECTION A-A

<u>Contact Dimensions:</u> 560-Extender Board Bend (Code 523 Contacts) See Sheet 2 for Contact Code 555, 556, 558, 559, 560 Dimensions

INSULATOR MATERIAL: THERMOPLASTIC PBT, UL 94V-0 CONTACT MATERIAL; COPPER TIN ALLOY CONTACT PLATING: GOLD ON THE MATING AREA, TIN PLATING ON THE CONTACT TAILS, NICKEL UNDERPLATE

345/395 SERIES CARD EDGE CONNECTOR PART NUMBER: 395-010-560-204

YOUR CONNECTION TO QUALITY & SERVICE

**EDAC INC** TORONTO, ONTARIO CANADA

THESE DRAWINGS AND SPECIFICATIONS ARE THE PROPERTY OF EDAC INC.,AND SHALL NOT BE REPRODUCED, OR COPIED OR USED AS THE BASIS FOR THE MANUFACTURE OR SALE OF APPARATUS WITHOUT WRITTEN PERMISSION.