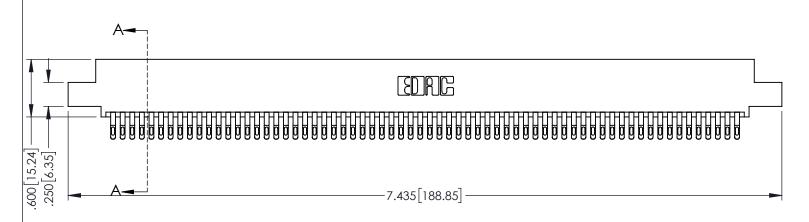

**Contact Code 558** 

Contact Code 559

**Contact Code 560** 

INSULATOR MATERIAL: THERMOPLASTIC POLYESTER, UL 94V-0

DAP MATERIAL AVAILABLE UPON REQUEST

CONTACT MATERIAL; COPPER ALLOY CONTACT PLATING: GOLD ON THE MATING AREA, TIN PLATING ON THE CONTACT TAILS, NICKEL UNDERPLATE

345/395 SERIES CARD EDGE CONNECTOR CONTACT CODE 555,556,558,559,560 DIMENSIONS

YOUR CONNECTION TO QUALITY & SERVICE

ACAD REFERENCE NO. 345-ENG-MASTER DATE:MAY.16/2017 DRAWN: R.STA.MONICA 1:1 SHEET 2 OF 2