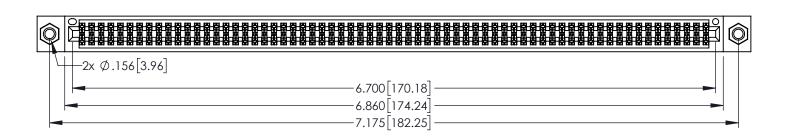

1

INSULATOR MATERIAL: THERMOPLASTIC PBT BLACK, UL 94V-0

CONTACT MATERIAL; COPPER TIN ALLOY

CONTACT PLATING: GOLD ON THE MATING AREA, TIN PLATING ON THE CONTACT TAILS, NICKEL UNDERPLATE

| 345/395 SERIES CARD EDGE CONNECTO | R |
|-----------------------------------|---|
| PART NUMBER: 395-132-555-507      |   |

YOUR CONNECTION TO QUALITY & SERVICE

| ACAD REFERENCE NO   | . 345-ENG-MASTER |
|---------------------|------------------|
| DRAWN: R.STA.MONICA | DATE:MAY.16/2017 |
| CHECKED:            | DATE:            |
| SCALE: 1:1          | SHEET 1 OF 2     |
| DRAWING NUMBER      | ISSUE            |
| 345-ENG-MASTER      | 1                |