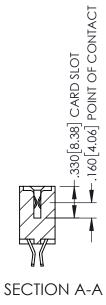

**Contact Code 558** 

Contact Code 559

**Contact Code 560** 

INSULATOR MATERIAL: THERMOPLASTIC POLYESTER, UL 94V-0

DAP MATERIAL AVAILABLE UPON REQUEST

CONTACT MATERIAL; COPPER ALLOY CONTACT PLATING: GOLD ON THE MATING AREA, TIN PLATING ON THE CONTACT TAILS, NICKEL UNDERPLATE

345/395 SERIES CARD EDGE CONNECTOR CONTACT CODE 555,556,558,559,560 DIMENSIONS

YOUR CONNECTION TO QUALITY & SERVICE

ACAD REFERENCE NO. 345-ENG-MASTER DATE:MAY.16/2017 DRAWN: R.STA.MONICA 1:1 SHEET 2 OF 2