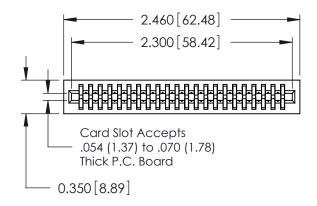

THIS IS A C.A.D. GENERATED DRAWING DO NOT MAKE MANUAL REVISIONS TO MASTER.

ISSUE NUMBER

ORIGINAL

Contact Information
560-P.C. Tail, Make Before Break(MBB) - Tail LG.=.190(4.83)
.100" (2.54mm) Contact Spacing x .200" (5.08mm) Row Spacing

725 Series Ultra-Mate Card Edge Connector - Press Fit ACAD REFERENCE NO.

Part Number: 725-044-560-201

YOUR CONNECTION TO QUALITY & SERVICE

**EDAC INC** TORONTO, ONTARIO CANADA

THESE DRAWINGS AND SPECIFICATIONS ARE THE PROPERTY OF EDAC INC., AND SHALL NOT BE REPRODUCED, OR COPIED OR USED AS THE BASIS FOR THE MANUFACTURE OR SALE OF APPARATUS WITHOUT WRITTEN PERMISSION.