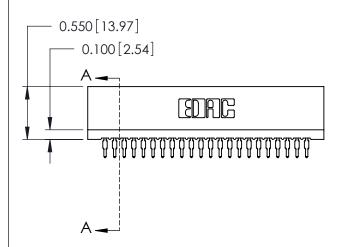

THIS IS A C.A.D. GENERATED DRAWING DO NOT MAKE MANUAL REVISIONS TO MASTER.

ISSUE NUMBER

ORIGINAL

Contact Information
560-P.C. Tail, Make Before Break(MBB) - Tail LG.=.190(4.83)
.100" (2.54mm) Contact Spacing x .200" (5.08mm) Row Spacing

725 Series Ultra-Mate Card Edge Connector - Press Fit ACAD REFERENCE NO.

Part Number: 725-044-560-201

YOUR CONNECTION TO QUALITY & SERVICE

**EDAC INC** TORONTO, ONTARIO CANADA

THESE DRAWINGS AND SPECIFICATIONS ARE THE PROPERTY OF EDAC INC., AND SHALL NOT BE REPRODUCED, OR COPIED OR USED AS THE BASIS FOR THE MANUFACTURE OR SALE OF APPARATUS WITHOUT WRITTEN PERMISSION.