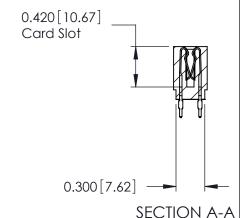

THIS IS A C.A.D. GENERATED DRAWING DO NOT MAKE MANUAL REVISIONS TO MASTER.

ISSUE NUMBER

ORIGINAL

Contact Information
560-P.C. Tail, Make Before Break(MBB) - Tail LG.=.190(4.83)
.100" (2.54mm) Contact Spacing x .200" (5.08mm) Row Spacing

725 Series Ultra-Mate Card Edge Connector - Press Fit ACAD REFERENCE NO.

Part Number: 725-044-560-201

YOUR CONNECTION TO QUALITY & SERVICE

**EDAC INC** TORONTO, ONTARIO CANADA

THESE DRAWINGS AND SPECIFICATIONS ARE THE PROPERTY OF EDAC INC., AND SHALL NOT BE REPRODUCED, OR COPIED OR USED AS THE BASIS FOR THE MANUFACTURE OR SALE OF APPARATUS WITHOUT WRITTEN PERMISSION.