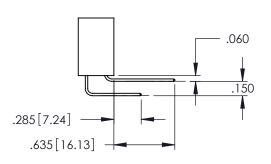

SECTION A-A

DRAWING NUMBER

345-ENG-MASTER

ISSUE

**Contact Code 558** 

Contact Code 559

Contact Code 560

INSULATOR MATERIAL: THERMOPLASTIC POLYESTER, UL 94V-0

DAP MATERIAL AVAILABLE UPON REQUEST

CONTACT MATERIAL; COPPER ALLOY CONTACT PLATING: GOLD ON THE MATING AREA, TIN PLATING ON THE CONTACT TAILS, NICKEL UNDERPLATE

345/395 SERIES CARD EDGE CONNECTOR CONTACT CODE 555,556,558,559,560 DIMENSIONS