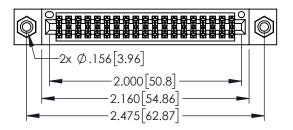

-.330[8.38] CARD SLOT .160[4.06] POINT OF CONTACT

ORIGINAL

1

- INSULATOR MATERIAL: THERMOPLASTIC PBT BLACK, UL 94V-0
- CONTACT MATERIAL; COPPER TIN ALLOY
   CONTACT PLATING: GOLD ON THE MATING AREA, TIN PLATING ON THE CONTACT TAILS, NICKEL UNDERPLATE