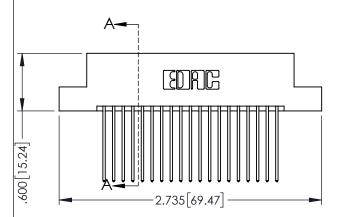

SECTION A-A

DRAWING NUMBER

345-ENG-MASTER

ISSUE

**Contact Code 558** 

Contact Code 559

Contact Code 560

INSULATOR MATERIAL: THERMOPLASTIC POLYESTER, UL 94V-0