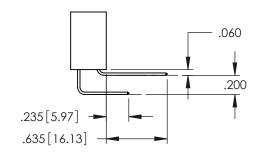

SECTION A-A

DRAWING NUMBER

345-ENG-MASTER

ISSUE

**Contact Code 558** 

Contact Code 559

Contact Code 560

INSULATOR MATERIAL: THERMOPLASTIC POLYESTER, UL 94V-0

DAP MATERIAL AVAILABLE UPON REQUEST

CONTACT MATERIAL; COPPER ALLOY CONTACT PLATING: GOLD ON THE MATING AREA, TIN PLATING ON THE CONTACT TAILS, NICKEL UNDERPLATE

345/395 SERIES CARD EDGE CONNECTOR CONTACT CODE 555,556,558,559,560 DIMENSIONS