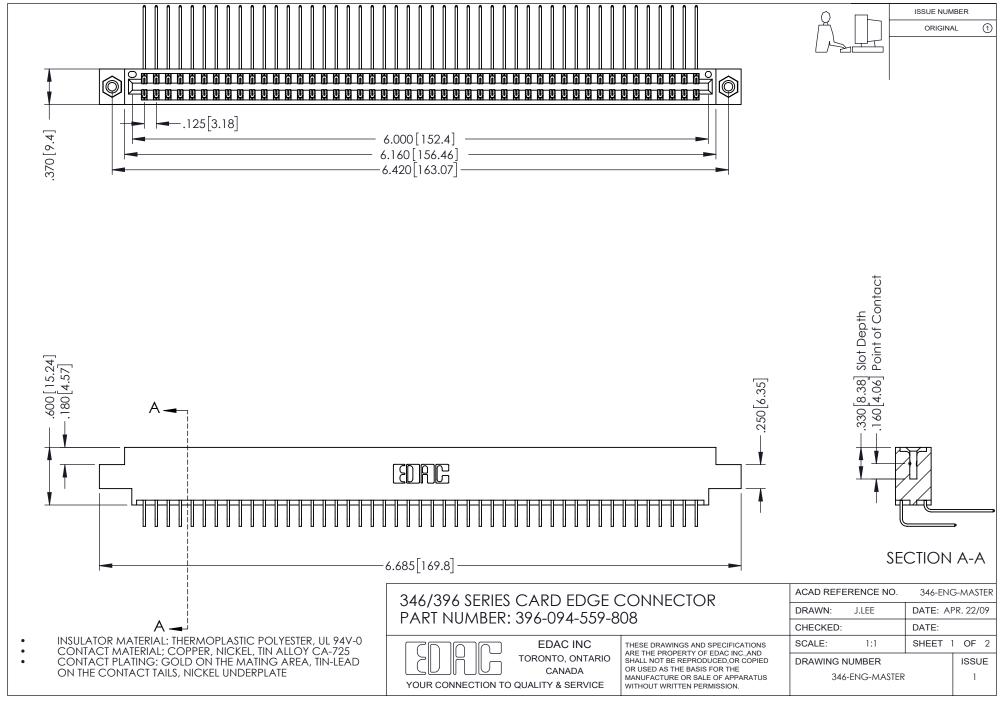

## **Contact Code 556**

INSULATOR MATERIAL: THERMOPLASTIC POLYESTER, UL 94V-0 CONTACT MATERIAL; COPPER, NICKEL, TIN ALLOY CA-725 CONTACT PLATING: GOLD ON THE MATING AREA, TIN-LEAD

ON THE CONTACT TAILS, NICKEL UNDERPLATE

## 346/396 SERIES CARD EDGE CONNECTOR CONTACT CODE 555,556,558,559,560 DIMENSIONS

YOUR CONNECTION TO QUALITY & SERVICE

**EDAC INC** TORONTO, ONTARIO CANADA

THESE DRAWINGS AND SPECIFICATIONS ARE THE PROPERTY OF EDAC INC.,AND SHALL NOT BE REPRODUCED, OR COPIED OR USED AS THE BASIS FOR THE MANUFACTURE OR SALE OF APPARATUS WITHOUT WRITTEN PERMISSION.