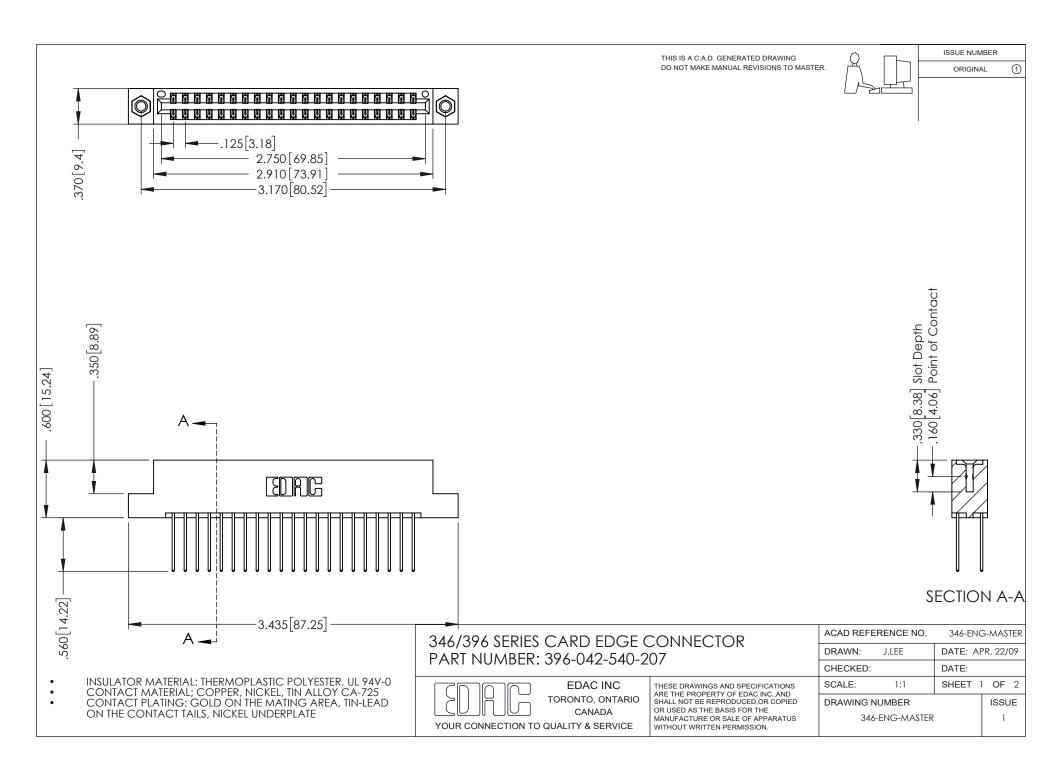

## **Contact Code 556**

INSULATOR MATERIAL: THERMOPLASTIC POLYESTER, UL 94V-0 CONTACT MATERIAL; COPPER, NICKEL, TIN ALLOY CA-725 CONTACT PLATING: GOLD ON THE MATING AREA, TIN-LEAD

ON THE CONTACT TAILS, NICKEL UNDERPLATE