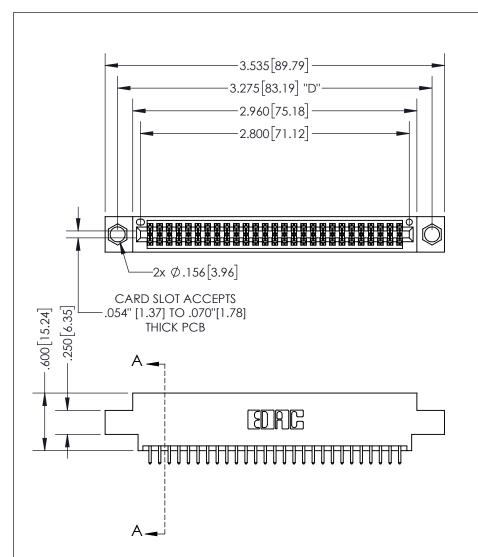

THIS IS A C.A.D. GENERATED DRAWING DO NOT MAKE MANUAL REVISIONS TO MASTER.

ISSUE NUMBER ORIGINAL

.160 4.06 POINT OF CONTACT .330[8.38] -.370[9.4] **CARD SLOT** .150 [3.81]

## SECTION A-A

**Contact Dimensions:** 521-P.C. Tail .025 Sq.(0.64 Sq.) - Tail LG=.150(3.81) .100 (2.54) Contact Spacing x .200 (5.08) Row Spacing

INSULATOR MATERIAL: THERMOPLASTIC PBT, UL 94V-0 CONTACT MATERIAL; COPPER TIN ALLOY CONTACT PLATING: GOLD ON THE MATING AREA, TIN PLATING ON THE CONTACT TAILS, NICKEL UNDERPLATE

345/395 SERIES CARD EDGE CONNECTOR PART NUMBER: 395-054-521-804

YOUR CONNECTION TO QUALITY & SERVICE

**EDAC INC** TORONTO, ONTARIO CANADA

THESE DRAWINGS AND SPECIFICATIONS ARE THE PROPERTY OF EDAC INC.,AND SHALL NOT BE REPRODUCED, OR COPIED OR USED AS THE BASIS FOR THE MANUFACTURE OR SALE OF APPARATUS WITHOUT WRITTEN PERMISSION.