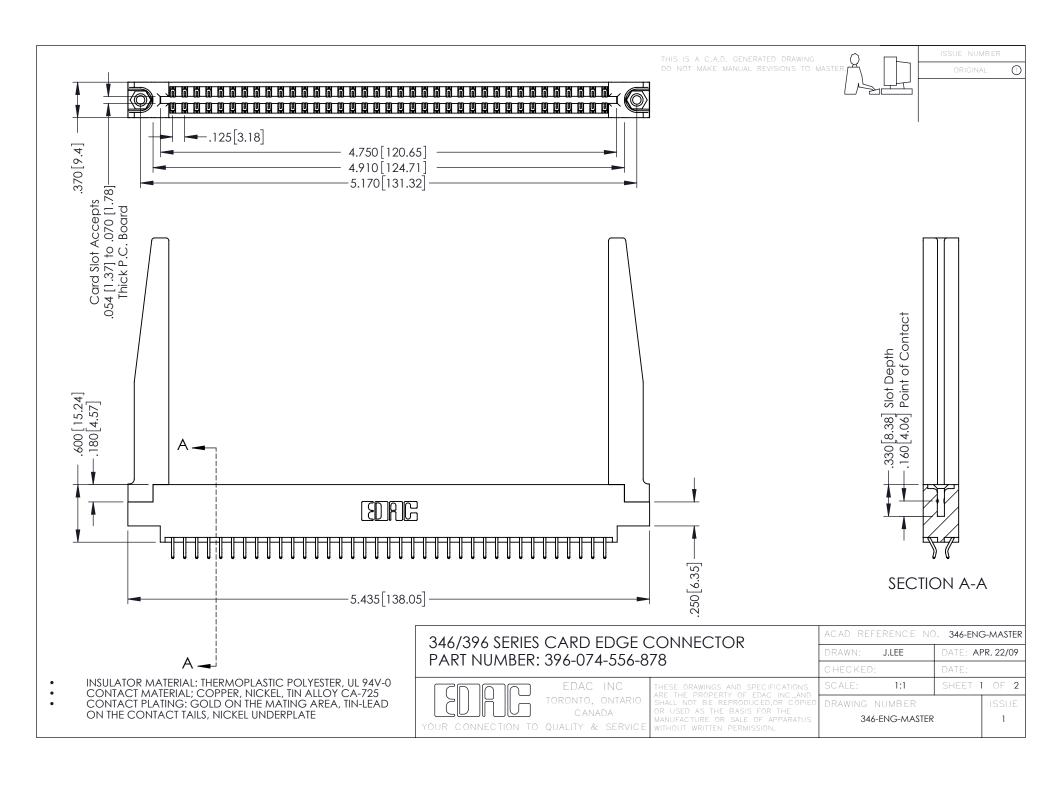

**Contact Code 555** 

**Contact Code 556** 

INSULATOR MATERIAL: THERMOPLASTIC POLYESTER, UL 94V-0 CONTACT MATERIAL; COPPER, NICKEL, TIN ALLOY CA-725

CONTACT PLATING: GOLD ON THE MATING AREA, TIN-LEAD ON THE CONTACT TAILS, NICKEL UNDERPLATE

## 346/396 SERIES CARD EDGE CONNECTOR CONTACT CODE 555,556,558,559,560 DIMENSIONS

YOUR CONNECTION TO QUALITY & SERVICE

|   | ACAD REFERENCE NO. 346-ENG-MASTER |                  |
|---|-----------------------------------|------------------|
|   | DRAWN: J.LEE                      | DATE: APR. 22/09 |
|   | CHECKED:                          | DATE:            |
|   | SCALE: 1:1                        | SHEET 2 OF 2     |
| D | DRAWING NUMBER                    | ISSUE            |