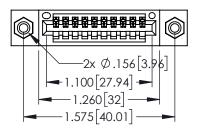

Contact Dimensions: 520-P.C. Tail .030x.018(0.76x0.46) - Tail LG=.175(4.45) .100 (2.54) Contact Spacing x .200 (5.08) Row Spacing

1

- INSULATOR MATERIAL: THERMOPLASTIC PBT BLACK, UL 94V-0
- CONTACT MATERIAL; COPPER TIN ALLOY CONTACT PLATING: GOLD ON THE MATING AREA, TIN PLATING ON THE CONTACT TAILS, NICKEL UNDERPLATE

| 345/395 SERIES CARD EDGE CONNECTOR PART NUMBER: 395-010-520-108 |
|-----------------------------------------------------------------|
|                                                                 |