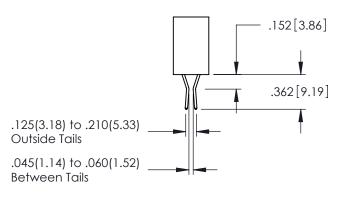

Contact Dimensions: 520-P.C. Tail .030x.018(0.76x0.46) - Tail LG=.175(4.45) .100 (2.54) Contact Spacing x .200 (5.08) Row Spacing

1

- INSULATOR MATERIAL: THERMOPLASTIC PBT BLACK, UL 94V-0
- CONTACT MATERIAL; COPPER TIN ALLOY CONTACT PLATING: GOLD ON THE MATING AREA, TIN PLATING ON THE CONTACT TAILS, NICKEL UNDERPLATE