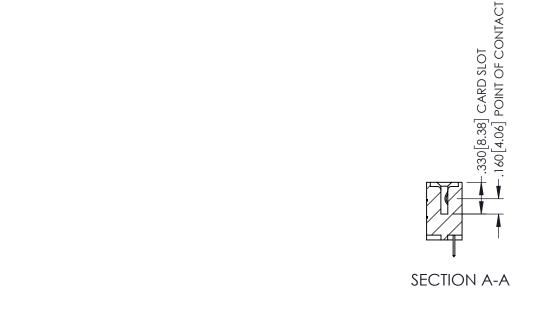

**Contact Code 558** 

Contact Code 559

**Contact Code 560** 

- INSULATOR MATERIAL: THERMOPLASTIC POLYESTER, UL 94V-0 DAP MATERIAL AVAILABLE UPON REQUEST

CONTACT MATERIAL; COPPER ALLOY CONTACT PLATING: GOLD ON THE MATING AREA, TIN PLATING ON THE CONTACT TAILS, NICKEL UNDERPLATE