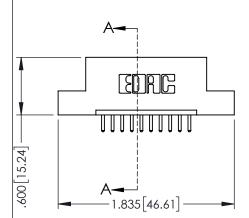

| 345/395 SERIES CARD EDGE CONNECTOR PART NUMBER: 395-010-520-108 |
|-----------------------------------------------------------------|
|                                                                 |