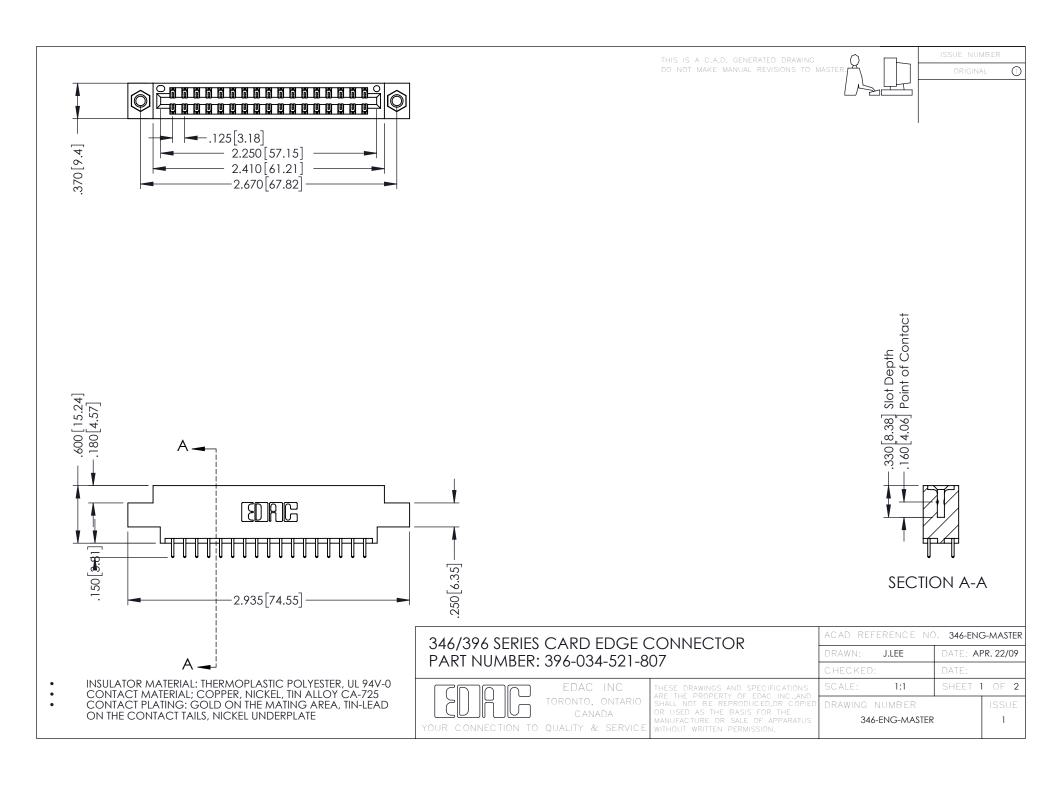

**Contact Code 555** 

**Contact Code 556** 

INSULATOR MATERIAL: THERMOPLASTIC POLYESTER, UL 94V-0 CONTACT MATERIAL; COPPER, NICKEL, TIN ALLOY CA-725 CONTACT PLATING: GOLD ON THE MATING AREA, TIN-LEAD

ON THE CONTACT TAILS, NICKEL UNDERPLATE

## 346/396 SERIES CARD EDGE CONNECTOR CONTACT CODE 555,556,558,559,560 DIMENSIONS

YOUR CONNECTION TO QUALITY & SERVICE

|   | ACAD REFERENCE NO. 346-ENG-MASTER |                  |
|---|-----------------------------------|------------------|
|   | DRAWN: J.LEE                      | DATE: APR. 22/09 |
|   | CHECKED:                          | DATE:            |
|   | SCALE: 1:1                        | SHEET 2 OF 2     |
| D | DRAWING NUMBER                    | ISSUE            |