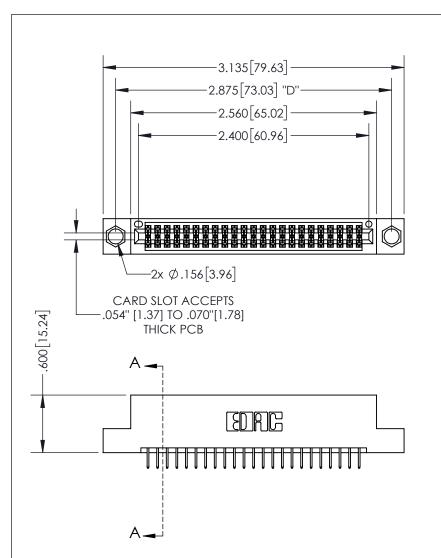

THIS IS A C.A.D. GENERATED DRAWING DO NOT MAKE MANUAL REVISIONS TO MASTER.

ISSUE NUMBER ORIGINAL 1

**Contact Dimensions:** 524-P.C. Tail .018 Sq.(0.46 Sq.) - Tail LG=.175(4.45) .100 (2.54) Contact Spacing x .200 (5.08) Row Spacing

INSULATOR MATERIAL: THERMOPLASTIC PBT, UL 94V-0 CONTACT MATERIAL; COPPER TIN ALLOY CONTACT PLATING: GOLD ON THE MATING AREA, TIN PLATING ON THE CONTACT TAILS, NICKEL UNDERPLATE

345/395 SERIES CARD EDGE CONNECTOR PART NUMBER: 395-046-524-204

SECTION A-A

ISSUE NUMBER

ORIGINAL

1

**Contact Code 558** 

**Contact Code 559** 

**Contact Code 560** 

ACAD REFERENCE NO.