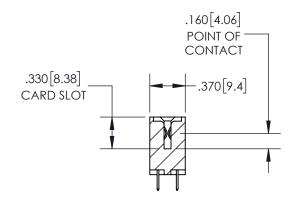

SECTION A-A

ISSUE NUMBER

ORIGINAL

1

**Contact Code 558** 

**Contact Code 559** 

**Contact Code 560** 

ACAD REFERENCE NO.

| 345/395 SERIES CARD EDGE CONNECTOR          |
|---------------------------------------------|
| CONTACT CODE 555,556,558,559,560 DIMENSIONS |

YOUR CONNECTION TO QUALITY & SERVICE

**EDAC INC** TORONTO, ONTARIO CANADA