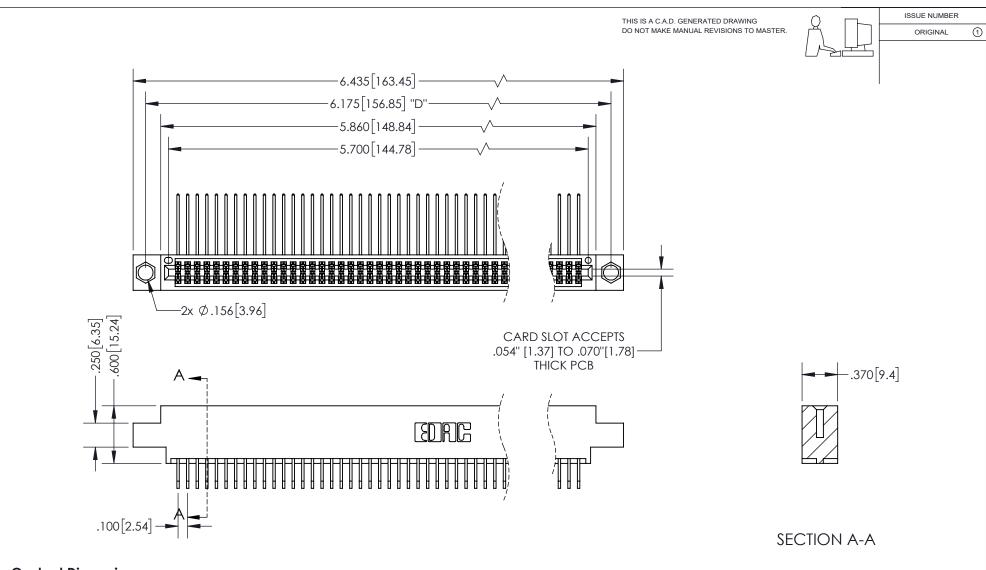

**Contact Dimensions:** 558-90 Degree Bend (Code 541 Contacts) See Sheet 2 for Contact Code 555, 556, 558, 559, 560 Dimensions

INSULATOR MATERIAL: THERMOPLASTIC PBT, UL 94V-0 CONTACT MATERIAL; COPPER TIN ALLOY CONTACT PLATING: GOLD ON THE MATING AREA, TIN PLATING ON THE CONTACT TAILS, NICKEL UNDERPLATE

## 345/395 SERIES CARD EDGE CONNECTOR PART NUMBER: 395-112-558-804

YOUR CONNECTION TO QUALITY & SERVICE

**EDAC INC** TORONTO, ONTARIO CANADA

THESE DRAWINGS AND SPECIFICATIONS ARE THE PROPERTY OF EDAC INC.,AND SHALL NOT BE REPRODUCED, OR COPIED OR USED AS THE BASIS FOR THE MANUFACTURE OR SALE OF APPARATUS WITHOUT WRITTEN PERMISSION.

| ACAD REFERENCE NO.  | 345-ENG-MASTER   |
|---------------------|------------------|
| DRAWN: R.STA.MONICA | DATE:MAY.16/2017 |
| CHECKED:            | DATE:            |
| SCALE: 1:1          | SHEET 1 OF 2     |
| DRAWING NUMBER      | ISSUE            |
| 345-ENG-MASTER      | 1                |