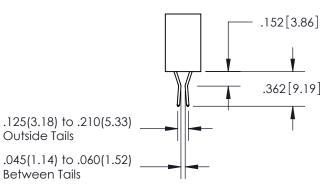

**Contact Dimensions:** 558-90 Degree Bend (Code 541 Contacts) See Sheet 2 for Contact Code 555, 556, 558, 559, 560 Dimensions

INSULATOR MATERIAL: THERMOPLASTIC PBT, UL 94V-0 CONTACT MATERIAL; COPPER TIN ALLOY CONTACT PLATING: GOLD ON THE MATING AREA, TIN PLATING ON THE CONTACT TAILS, NICKEL UNDERPLATE