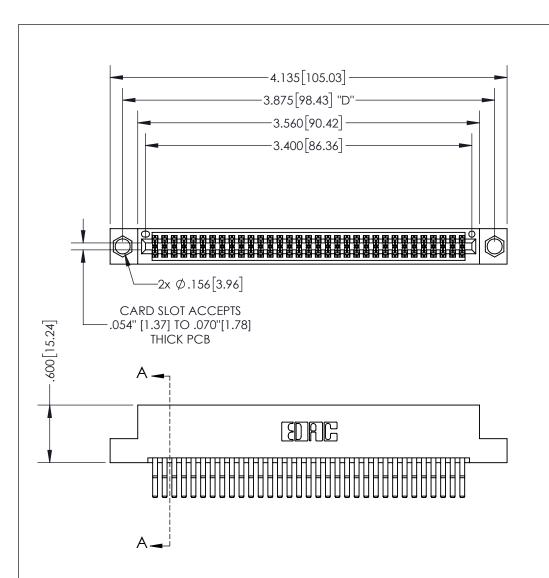

THIS IS A C.A.D. GENERATED DRAWING DO NOT MAKE MANUAL REVISIONS TO MASTER.

ISSUE NUMBER

1

ORIGINAL

.160 4.06 POINT OF CONTACT .330 [8.38] -.370[9.4] **CARD SLOT** 

## SECTION A-A

<u>Contact Dimensions:</u> 560-Extender Board Bend (Code 523 Contacts) See Sheet 2 for Contact Code 555, 556, 558, 559, 560 Dimensions

INSULATOR MATERIAL: THERMOPLASTIC PBT, UL 94V-0 CONTACT MATERIAL; COPPER TIN ALLOY CONTACT PLATING: GOLD ON THE MATING AREA, TIN PLATING ON THE CONTACT TAILS, NICKEL UNDERPLATE

| 345/395 SERIES | CARD EDGE CONNECTOR |
|----------------|---------------------|
| PART NUMBER:   | 395-066-560-204     |

YOUR CONNECTION TO QUALITY & SERVICE

**EDAC INC** TORONTO, ONTARIO CANADA

THESE DRAWINGS AND SPECIFICATIONS ARE THE PROPERTY OF EDAC INC.,AND SHALL NOT BE REPRODUCED, OR COPIED OR USED AS THE BASIS FOR THE MANUFACTURE OR SALE OF APPARATUS WITHOUT WRITTEN PERMISSION.

| ACAD REFERENCE NO.  |               | 345-ENG-MASTER   |       |
|---------------------|---------------|------------------|-------|
| DRAWN: R.STA.MONICA |               | DATE:MAY.16/2017 |       |
| CHECKED:            |               | DATE:            |       |
| SCALE:              | 1:1           | SHEET            | OF 2  |
| DRAWING NUMBER      |               |                  | ISSUE |
| 3                   | 45-ENG-MASTER |                  | 1     |