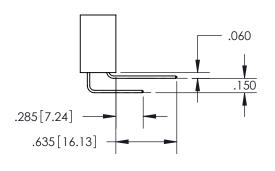

ISSUE NUMBER

ORIGINAL

1

**Contact Code 558** 

**Contact Code 559** 

**Contact Code 560** 

| 345/395 SERIES CARD EDGE CONNECTOR          |
|---------------------------------------------|
| CONTACT CODE 555,556,558,559,560 DIMENSIONS |

Outside Tails

Between Tails

|   | ACAD REFERENCE NO.  | 345-ENG-MASTER   |  |
|---|---------------------|------------------|--|
|   | DRAWN: R.STA.MONICA | DATE:MAY.16/2017 |  |
| ) | CHECKED:            | DATE:            |  |
|   | SCALE: 1:1          | SHEET 2 OF 2     |  |
|   | DRAWING NUMBER      | ISSUE            |  |
|   | 345-ENG-MASTER      | 1                |  |
|   |                     |                  |  |