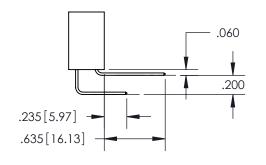

ISSUE NUMBER

ORIGINAL

1

**Contact Code 558** 

**Contact Code 559** 

**Contact Code 560** 

| 345/395 SERIES CARD EDGE CONNECTOR          |
|---------------------------------------------|
| CONTACT CODE 555,556,558,559,560 DIMENSIONS |

Outside Tails

Between Tails

|   | ACAD REFERENCE NO.  | 345-ENG-MASTER   |  |
|---|---------------------|------------------|--|
|   | DRAWN: R.STA.MONICA | DATE:MAY.16/2017 |  |
| ) | CHECKED:            | DATE:            |  |
|   | SCALE: 1:1          | SHEET 2 OF 2     |  |
|   | DRAWING NUMBER      | ISSUE            |  |
|   | 345-ENG-MASTER      | 1                |  |
|   |                     |                  |  |