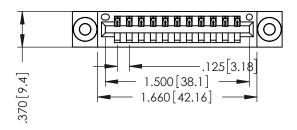

346/396 SERIES CARD EDGE CONNECTOR

**EDAC INC** TORONTO, ONTARIO CANADA

THESE DRAWINGS AND SPECIFICATIONS ARE THE PROPERTY OF EDAC INC.,AND SHALL NOT BE REPRODUCED,OR COPIED OR USED AS THE BASIS FOR THE MANUFACTURE OR SALE OF APPARATUS WITHOUT WRITTEN PERMISSION.

| ACAD REFERENCE NO. |      | 346-ENG-MASTER |           |
|--------------------|------|----------------|-----------|
| DRAWN: J.          | .LEE | DATE: AF       | PR. 22/09 |
| CHECKED:           |      | DATE:          |           |
| SCALE:             | 1:1  | SHEET 1        | OF 2      |
| DRAWING NUM        | MBER |                | ISSUE     |
| 0.47 ENIO 1446TED  |      |                |           |

.330 [8.38] Slot Depth .160 [4.06] Point of Contact

346-ENG-MASTER

SECTION A-A

PART NUMBER: 396-011-526-103

ISSUE NUMBER ORIGINAL 1