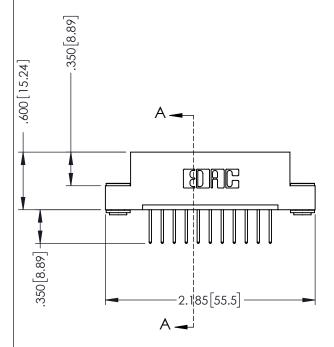

## 346/396 SERIES CARD EDGE CONNECTOR CONTACT CODE 555,556,558,559,560 DIMENSIONS

YOUR CONNECTION TO QUALITY & SERVICE

**EDAC INC** TORONTO, ONTARIO CANADA

THESE DRAWINGS AND SPECIFICATIONS ARE THE PROPERTY OF EDAC INC.,AND SHALL NOT BE REPRODUCED, OR COPIED OR USED AS THE BASIS FOR THE MANUFACTURE OR SALE OF APPARATUS WITHOUT WRITTEN PERMISSION.

|  | ACAD REFERENCE NO. | 346-ENG-MASTER   |  |
|--|--------------------|------------------|--|
|  | DRAWN: J.LEE       | DATE: APR. 22/09 |  |
|  | CHECKED:           | DATE:            |  |
|  | SCALE: 1:1         | SHEET 2 OF 2     |  |
|  | DRAWING NUMBER     | ISSUE            |  |
|  | 346-ENG-MASTER     | 1                |  |