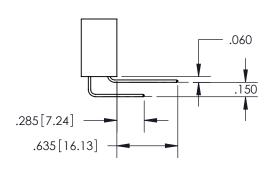

THIS IS A C.A.D. GENERATED DRAWING DO NOT MAKE MANUAL REVISIONS TO MASTER.

ISSUE NUMBER ORIGINAL

1

.160 4.06 POINT OF CONTACT .330[8.38] -.370[9.4] **CARD SLOT** 

SECTION A-A

<u>Contact Dimensions:</u> 544-Wire Wrap .050x.025(1.27x0.64) - Tail LG=.750(19.05) .100 (2.54) Contact Spacing x .200 (5.08) Row Spacing

INSULATOR MATERIAL: THERMOPLASTIC PBT, UL 94V-0 CONTACT MATERIAL; COPPER TIN ALLOY CONTACT PLATING: GOLD ON THE MATING AREA, TIN PLATING ON THE CONTACT TAILS, NICKEL UNDERPLATE

345/395 SERIES CARD EDGE CONNECTOR PART NUMBER: 395-048-544-204