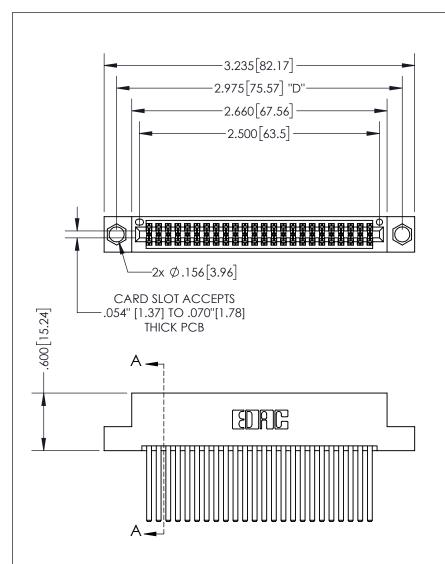

THIS IS A C.A.D. GENERATED DRAWING DO NOT MAKE MANUAL REVISIONS TO MASTER.

ISSUE NUMBER ORIGINAL

1

.160 4.06 POINT OF CONTACT .330[8.38] -.370[9.4] **CARD SLOT** 

SECTION A-A

<u>Contact Dimensions:</u> 544-Wire Wrap .050x.025(1.27x0.64) - Tail LG=.750(19.05) .100 (2.54) Contact Spacing x .200 (5.08) Row Spacing

INSULATOR MATERIAL: THERMOPLASTIC PBT, UL 94V-0 CONTACT MATERIAL; COPPER TIN ALLOY CONTACT PLATING: GOLD ON THE MATING AREA, TIN PLATING ON THE CONTACT TAILS, NICKEL UNDERPLATE

345/395 SERIES CARD EDGE CONNECTOR PART NUMBER: 395-048-544-204