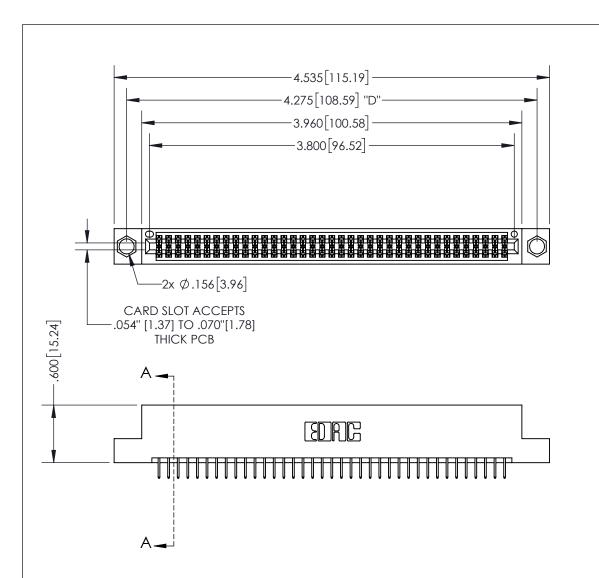

THIS IS A C.A.D. GENERATED DRAWING DO NOT MAKE MANUAL REVISIONS TO MASTER.

ISSUE NUMBER ORIGINAL

1

.160 4.06 POINT OF CONTACT .330[8.38] -.370[9.4] **CARD SLOT** 

**Contact Dimensions:** 524-P.C. Tail .018 Sq.(0.46 Sq.) - Tail LG=.175(4.45) .100 (2.54) Contact Spacing x .200 (5.08) Row Spacing

INSULATOR MATERIAL: THERMOPLASTIC PBT, UL 94V-0 CONTACT MATERIAL; COPPER TIN ALLOY CONTACT PLATING: GOLD ON THE MATING AREA, TIN PLATING ON THE CONTACT TAILS, NICKEL UNDERPLATE

345/395 SERIES CARD EDGE CONNECTOR PART NUMBER: 395-074-524-204

| ACAD REFERENCE NO.  | 345-ENG-MASTER   |
|---------------------|------------------|
| DRAWN: R.STA.MONICA | DATE:MAY.16/2017 |
| CHECKED:            | DATE:            |
| SCALE: 1:1          | SHEET 1 OF 2     |
| DRAWING NUMBER      | ISSUE            |