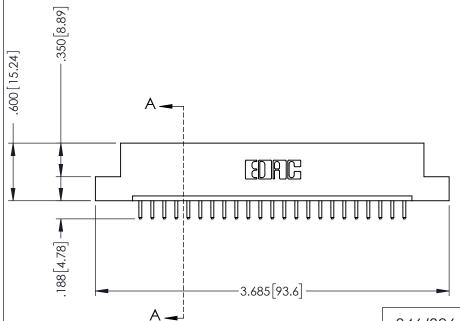

THIS IS A C.A.D. GENERATED DRAWING DO NOT MAKE MANUAL REVISIONS TO MASTER.

.330 [8.38] Slot Depth .160 [4.06] Point of Contact SECTION A-A

346/396 SERIES CARD EDGE CONNECTOR PART NUMBER: 396-023-520-102