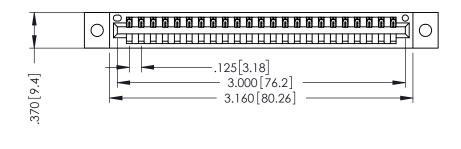

## 346/396 SERIES CARD EDGE CONNECTOR CONTACT CODE 555,556,558,559,560 DIMENSIONS

YOUR CONNECTION TO QUALITY & SERVICE

**EDAC INC** TORONTO, ONTARIO CANADA

THESE DRAWINGS AND SPECIFICATIONS ARE THE PROPERTY OF EDAC INC.,AND SHALL NOT BE REPRODUCED, OR COPIED OR USED AS THE BASIS FOR THE MANUFACTURE OR SALE OF APPARATUS WITHOUT WRITTEN PERMISSION.