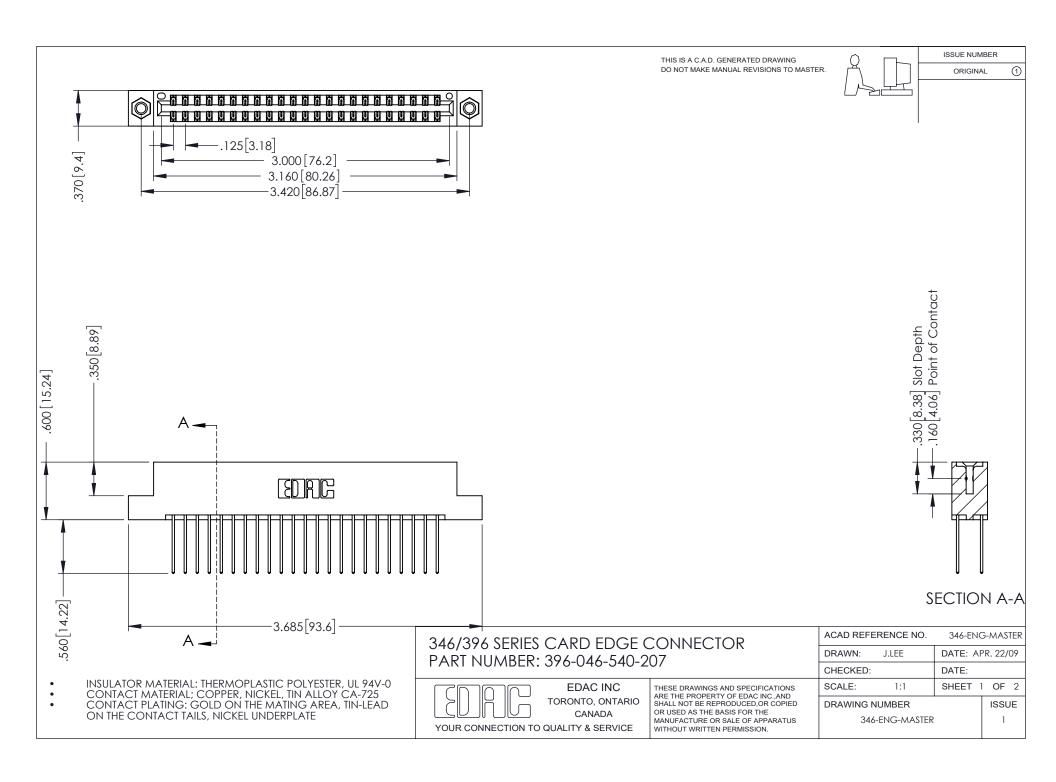

## **Contact Code 556**

INSULATOR MATERIAL: THERMOPLASTIC POLYESTER, UL 94V-0 CONTACT MATERIAL; COPPER, NICKEL, TIN ALLOY CA-725 CONTACT PLATING: GOLD ON THE MATING AREA, TIN-LEAD

ON THE CONTACT TAILS, NICKEL UNDERPLATE