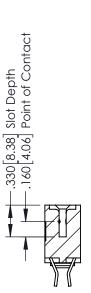

## **Contact Code 555**

## **Contact Code 556**

INSULATOR MATERIAL: THERMOPLASTIC POLYESTER, UL 94V-0 CONTACT MATERIAL; COPPER, NICKEL, TIN ALLOY CA-725 CONTACT PLATING: GOLD ON THE MATING AREA, TIN-LEAD

ON THE CONTACT TAILS, NICKEL UNDERPLATE