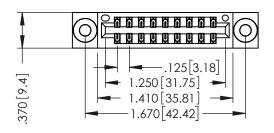

THIS IS A C.A.D. GENERATED DRAWING DO NOT MAKE MANUAL REVISIONS TO MASTER.

ISSUE NUMBER

ORIGINAL

1

INSULATOR MATERIAL: THERMOPLASTIC POLYESTER, UL 94V-0 CONTACT MATERIAL; COPPER, NICKEL, TIN ALLOY CA-725 CONTACT PLATING: GOLD ON THE MATING AREA, TIN-LEAD

ON THE CONTACT TAILS, NICKEL UNDERPLATE

346/396 SERIES CARD EDGE CONNECTOR PART NUMBER: 396-018-555-203

YOUR CONNECTION TO QUALITY & SERVICE

**EDAC INC** TORONTO, ONTARIO CANADA

THESE DRAWINGS AND SPECIFICATIONS ARE THE PROPERTY OF EDAC INC.,AND SHALL NOT BE REPRODUCED, OR COPIED OR USED AS THE BASIS FOR THE MANUFACTURE OR SALE OF APPARATUS WITHOUT WRITTEN PERMISSION.

| ACAD REFERENCE NO. |       | 346-ENG-MASTER |           |
|--------------------|-------|----------------|-----------|
| DRAWN:             | J.LEE | DATE: AF       | PR. 22/09 |
| CHECKED:           |       | DATE:          |           |
| SCALE:             | 1:1   | SHEET 1        | OF 2      |
| DRAWING N          | UMBER |                | ISSUE     |
| 0.44 5440 4440750  |       |                |           |