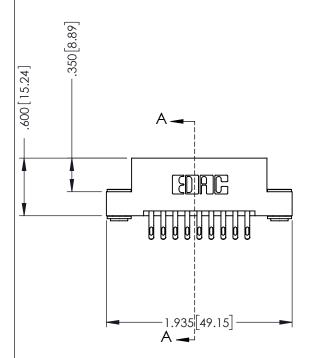

346-ENG-MASTER

SECTION A-A

ISSUE NUMBER ORIGINAL 1

## 346/396 SERIES CARD EDGE CONNECTOR CONTACT CODE 555,556,558,559,560 DIMENSIONS

YOUR CONNECTION TO QUALITY & SERVICE

**EDAC INC** TORONTO, ONTARIO CANADA

THESE DRAWINGS AND SPECIFICATIONS ARE THE PROPERTY OF EDAC INC.,AND SHALL NOT BE REPRODUCED, OR COPIED OR USED AS THE BASIS FOR THE MANUFACTURE OR SALE OF APPARATUS WITHOUT WRITTEN PERMISSION.

|  | ACAD REFERENCE NO. | 346-ENG-MASTER   |  |
|--|--------------------|------------------|--|
|  | DRAWN: J.LEE       | DATE: APR. 22/09 |  |
|  | CHECKED:           | DATE:            |  |
|  | SCALE: 1:1         | SHEET 2 OF 2     |  |
|  | DRAWING NUMBER     | ISSUE            |  |
|  | 346-ENG-MASTER     | 1                |  |