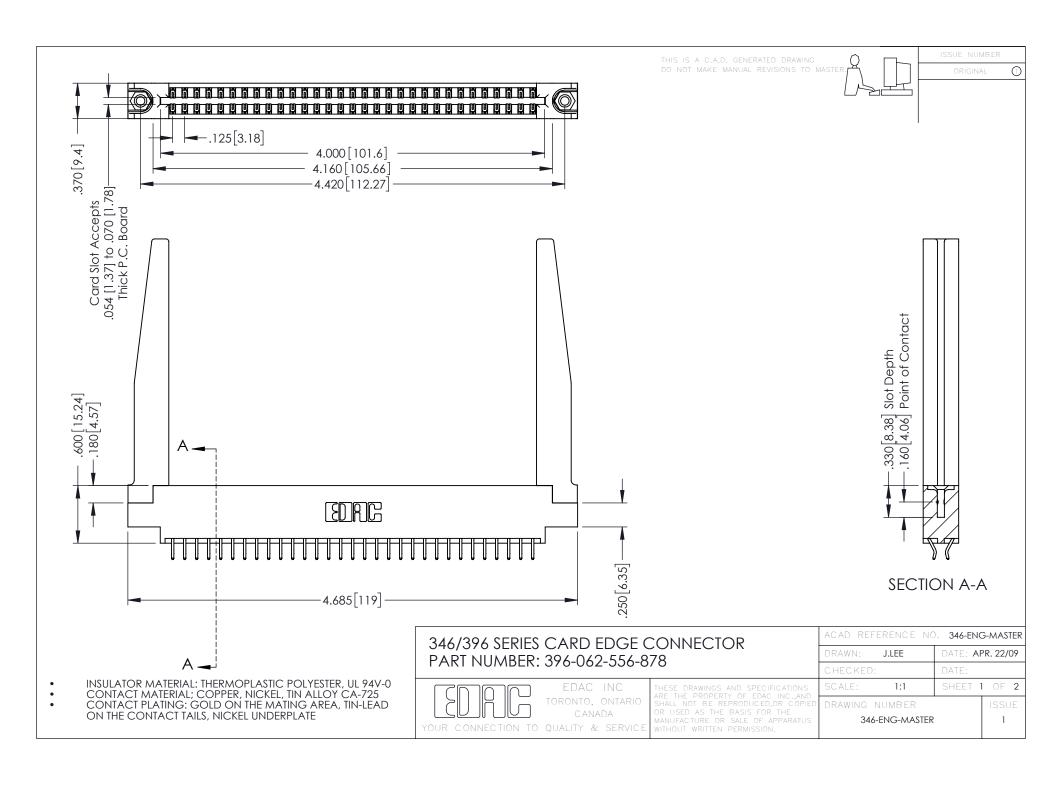

**Contact Code 555** 

**Contact Code 556** 

INSULATOR MATERIAL: THERMOPLASTIC POLYESTER, UL 94V-0 CONTACT MATERIAL; COPPER, NICKEL, TIN ALLOY CA-725

CONTACT PLATING: GOLD ON THE MATING AREA, TIN-LEAD ON THE CONTACT TAILS, NICKEL UNDERPLATE