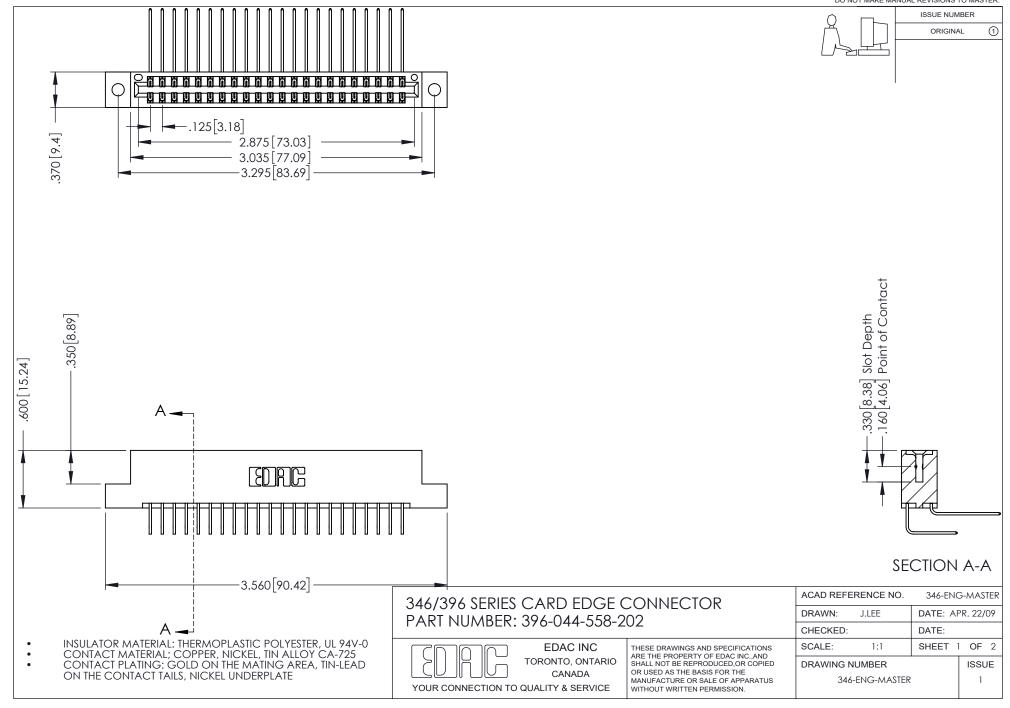

## **Contact Code 556**

INSULATOR MATERIAL: THERMOPLASTIC POLYESTER, UL 94V-0 CONTACT MATERIAL; COPPER, NICKEL, TIN ALLOY CA-725 CONTACT PLATING: GOLD ON THE MATING AREA, TIN-LEAD

ON THE CONTACT TAILS, NICKEL UNDERPLATE

## 346/396 SERIES CARD EDGE CONNECTOR CONTACT CODE 555,556,558,559,560 DIMENSIONS

YOUR CONNECTION TO QUALITY & SERVICE

**EDAC INC** TORONTO, ONTARIO CANADA

THESE DRAWINGS AND SPECIFICATIONS ARE THE PROPERTY OF EDAC INC.,AND SHALL NOT BE REPRODUCED, OR COPIED OR USED AS THE BASIS FOR THE MANUFACTURE OR SALE OF APPARATUS WITHOUT WRITTEN PERMISSION.