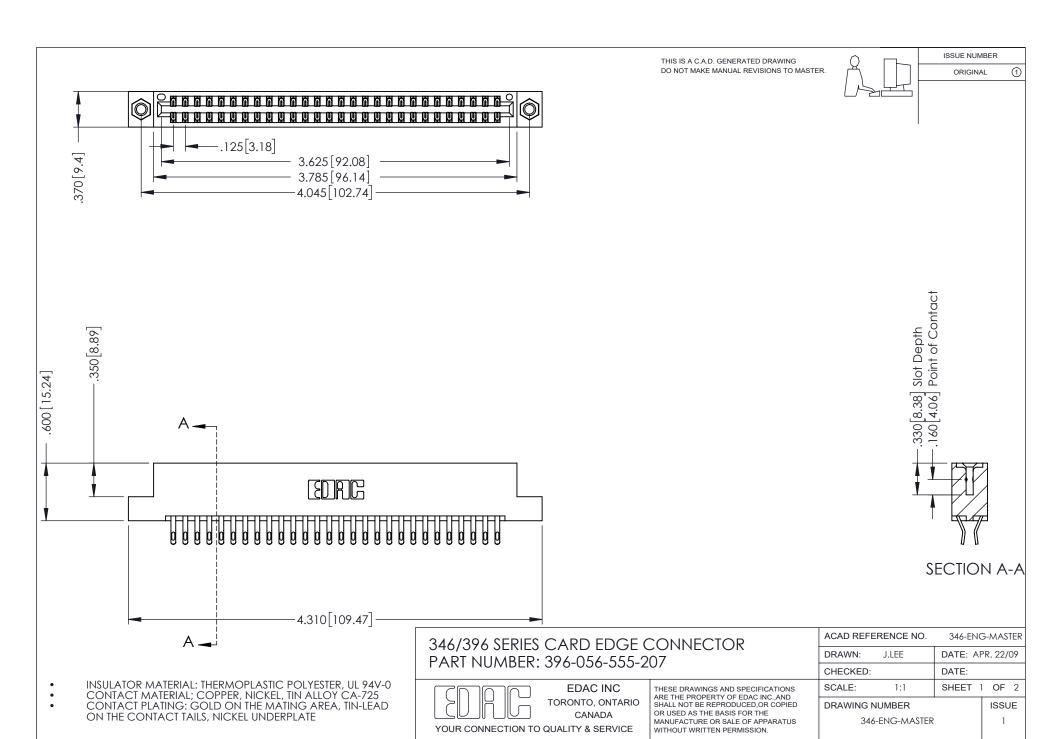

ISSUE NUMBER ORIGINAL 1

**Contact Code 555** 

**Contact Code 556** 

INSULATOR MATERIAL: THERMOPLASTIC POLYESTER, UL 94V-0 CONTACT MATERIAL; COPPER, NICKEL, TIN ALLOY CA-725 CONTACT PLATING: GOLD ON THE MATING AREA, TIN-LEAD

ON THE CONTACT TAILS, NICKEL UNDERPLATE

## 346/396 SERIES CARD EDGE CONNECTOR CONTACT CODE 555,556,558,559,560 DIMENSIONS

YOUR CONNECTION TO QUALITY & SERVICE

**EDAC INC** TORONTO, ONTARIO CANADA

THESE DRAWINGS AND SPECIFICATIONS ARE THE PROPERTY OF EDAC INC.,AND SHALL NOT BE REPRODUCED, OR COPIED OR USED AS THE BASIS FOR THE MANUFACTURE OR SALE OF APPARATUS WITHOUT WRITTEN PERMISSION.