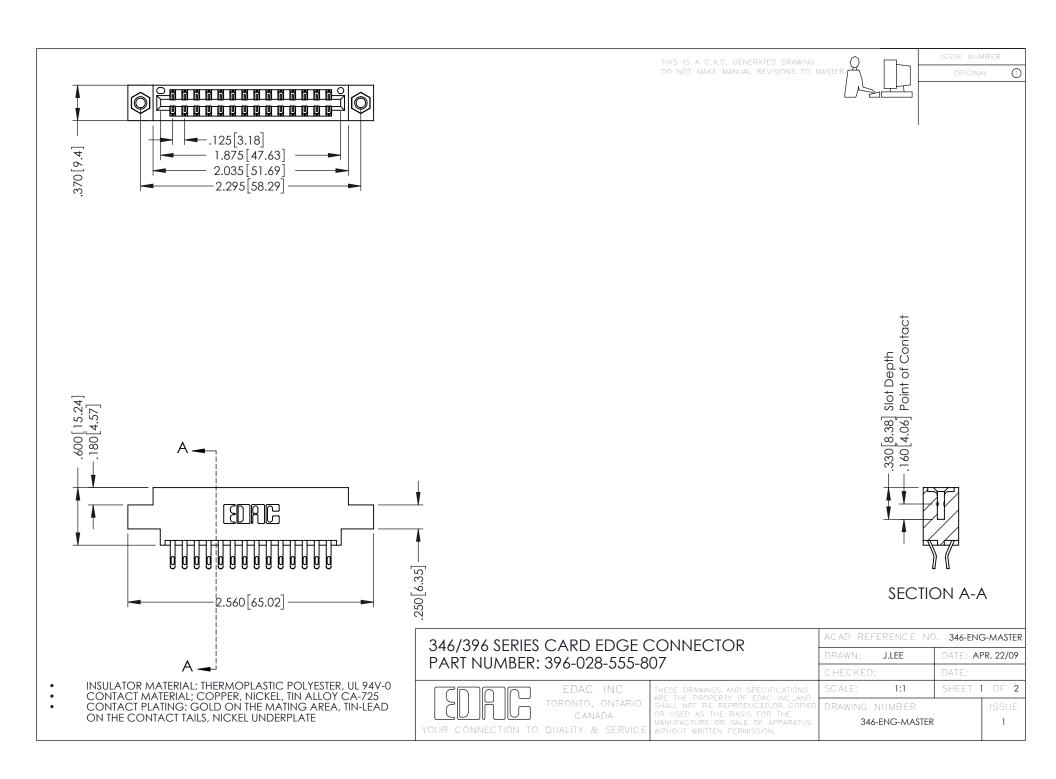

**Contact Code 555** 

**Contact Code 556** 

INSULATOR MATERIAL: THERMOPLASTIC POLYESTER, UL 94V-0 CONTACT MATERIAL; COPPER, NICKEL, TIN ALLOY CA-725 CONTACT PLATING: GOLD ON THE MATING AREA, TIN-LEAD

ON THE CONTACT TAILS, NICKEL UNDERPLATE