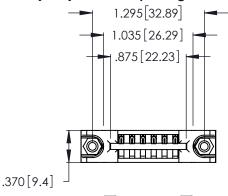

<u>Contact Dimensions:</u>
540-Wire Wrap .025 Sq. (0.64 Sq.) - Tail LG. =.560 (14.22) .125 (3.18) Contact Spacing x .250 (6.35) Row Spacing

- INSULATOR MATERIAL: THERMOPLASTIC POLYESTER, UL 94V-0 CONTACT MATERIAL; COPPER, NICKEL, TIN\_ALLOY CA-725
- CONTACT PLATING: GOLD ON THE MATING AREA, TIN-LEAD ON THE CONTACT TAILS, NICKEL UNDERPLATE

THIS IS A C.A.D. GENERATED DRAWING DO NOT MAKE MANUAL REVISIONS TO MASTER.

ISSUE NUMBER ORIGINAL 1

346/396 SERIES CARD EDGE CONNECTOR PART NUMBER: 396-006-540-678

**EDAC INC** TORONTO, ONTARIO CANADA

THESE DRAWINGS AND SPECIFICATIONS ARE THE PROPERTY OF EDAC INC., AND SHALL NOT BE REPRODUCED, OR COPIED OR USED AS THE BASIS FOR THE MANUFACTURE OR SALE OF APPARATUS WITHOUT WRITTEN PERMISSION.