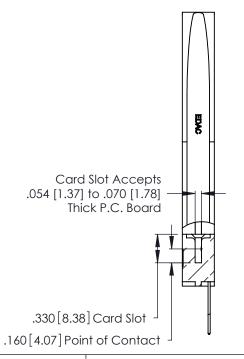

THIS IS A C.A.D. GENERATED DRAWING DO NOT MAKE MANUAL REVISIONS TO MASTER.

Contact Code 556

ISSUE NUMBER

ORIGINAL

1

**Contact Code 555** 

.165 [4.19] .045(1.14) to .060(1.52) Between Tails .375 [9.54] .125(3.18) to .210(5.33) **Outside Tails** 

## INSULATOR MATERIAL: THERMOPLASTIC POLYESTER, UL 94V-0 CONTACT MATERIAL; COPPER, NICKEL, TIN ALLOY CA-725 CONTACT PLATING: GOLD ON THE MATING AREA, TIN-LEAD

ON THE CONTACT TAILS, NICKEL UNDERPLATE

346/396 SERIES CARD EDGE CONNECTOR CONTACT CODE 555,556,558,559,560 DIMENSIONS