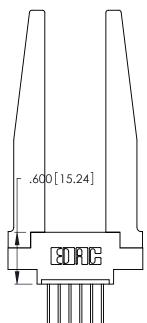

THIS IS A C.A.D. GENERATED DRAWING DO NOT MAKE MANUAL REVISIONS TO MASTER.

ISSUE NUMBER ORIGINAL 1

346/396 SERIES CARD EDGE CONNECTOR PART NUMBER: 396-006-540-678

**EDAC INC** TORONTO, ONTARIO CANADA

THESE DRAWINGS AND SPECIFICATIONS ARE THE PROPERTY OF EDAC INC., AND SHALL NOT BE REPRODUCED, OR COPIED OR USED AS THE BASIS FOR THE MANUFACTURE OR SALE OF APPARATUS WITHOUT WRITTEN PERMISSION.

## INSULATOR MATERIAL: THERMOPLASTIC POLYESTER, UL 94V-0 CONTACT MATERIAL; COPPER, NICKEL, TIN ALLOY CA-725 CONTACT PLATING: GOLD ON THE MATING AREA, TIN-LEAD

ON THE CONTACT TAILS, NICKEL UNDERPLATE

346/396 SERIES CARD EDGE CONNECTOR CONTACT CODE 555,556,558,559,560 DIMENSIONS