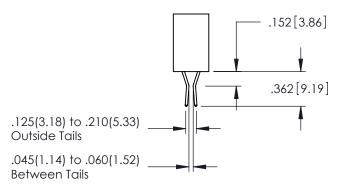

<u>Contact Dimensions:</u>
521-P.C. Tail .025 Sq.(0.64 Sq.) - Tail LG=.150(3.81)
.100 (2.54) Contact Spacing x .200 (5.08) Row Spacing

THIS IS A C.A.D. GENERATED DRAWING DO NOT MAKE MANUAL REVISIONS TO MAST