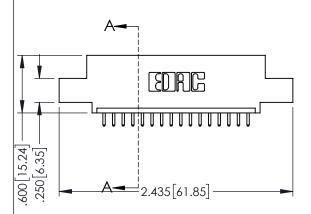

<u>Contact Dimensions:</u>
521-P.C. Tail .025 Sq.(0.64 Sq.) - Tail LG=.150(3.81)
.100 (2.54) Contact Spacing x .200 (5.08) Row Spacing

THIS IS A C.A.D. GENERATED DRAWING DO NOT MAKE MANUAL REVISIONS TO MAST

ACAD REFERENCE NO. 345-ENG-MASTER

DATE:MAY.16/2017

SHEET 1 OF 2

330E NUMBER

ORIGINAL

- INSULATOR MATERIAL: THERMOPLASTIC PBT BLACK, UL 94V-0
- CONTACT MATERIAL; COPPER TIN ALLOY
   CONTACT PLATING; GOLD ON THE MATING AREA, TIN PLATING ON THE CONTACT TAILS, NICKEL UNDERPLATE

| ART NUMBER: 395-016-521-408 |                   |                                                                   | DRAWN:   | R.STA.MONICA  |
|-----------------------------|-------------------|-------------------------------------------------------------------|----------|---------------|
|                             |                   |                                                                   | CHECKED: |               |
|                             | EDAC INC          | THESE DRAWINGS AND SPECIFICATIONS ARE THE PROPERTY OF EDAC INCAND | SCALE:   | 1:1           |
|                             | TORONTO, ONTARIO  | SHALL NOT BE REPRODUCED,OR COPIED OR USED AS THE BASIS FOR THE    |          |               |
| IR CONNECTION TO            | QUALITY & SERVICE | MANUFACTURE OR SALE OF APPARATUS WITHOUT WRITTEN PERMISSION.      | 34       | 45-ENG-MASTER |