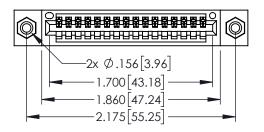

<u>Contact Dimensions:</u>
521-P.C. Tail .025 Sq.(0.64 Sq.) - Tail LG=.150(3.81)
.100 (2.54) Contact Spacing x .200 (5.08) Row Spacing

THIS IS A C.A.D. GENERATED DRAWING DO NOT MAKE MANUAL REVISIONS TO MAST

ACAD REFERENCE NO. 345-ENG-MASTER

DATE:MAY.16/2017

SHEET 1 OF 2

330E NUMBER

ORIGINAL

- INSULATOR MATERIAL: THERMOPLASTIC PBT BLACK, UL 94V-0
- CONTACT MATERIAL; COPPER TIN ALLOY
   CONTACT PLATING; GOLD ON THE MATING AREA, TIN PLATING ON THE CONTACT TAILS, NICKEL UNDERPLATE

| ART NUMBER: 395-016-521-408 |                   |                                                                   | DRAWN:   | R.STA.MONICA  |
|-----------------------------|-------------------|-------------------------------------------------------------------|----------|---------------|
|                             |                   |                                                                   | CHECKED: |               |
|                             | EDAC INC          | THESE DRAWINGS AND SPECIFICATIONS ARE THE PROPERTY OF EDAC INCAND | SCALE:   | 1:1           |
|                             | TORONTO, ONTARIO  | SHALL NOT BE REPRODUCED,OR COPIED OR USED AS THE BASIS FOR THE    |          |               |
| IR CONNECTION TO            | QUALITY & SERVICE | MANUFACTURE OR SALE OF APPARATUS WITHOUT WRITTEN PERMISSION.      | 34       | 45-ENG-MASTER |