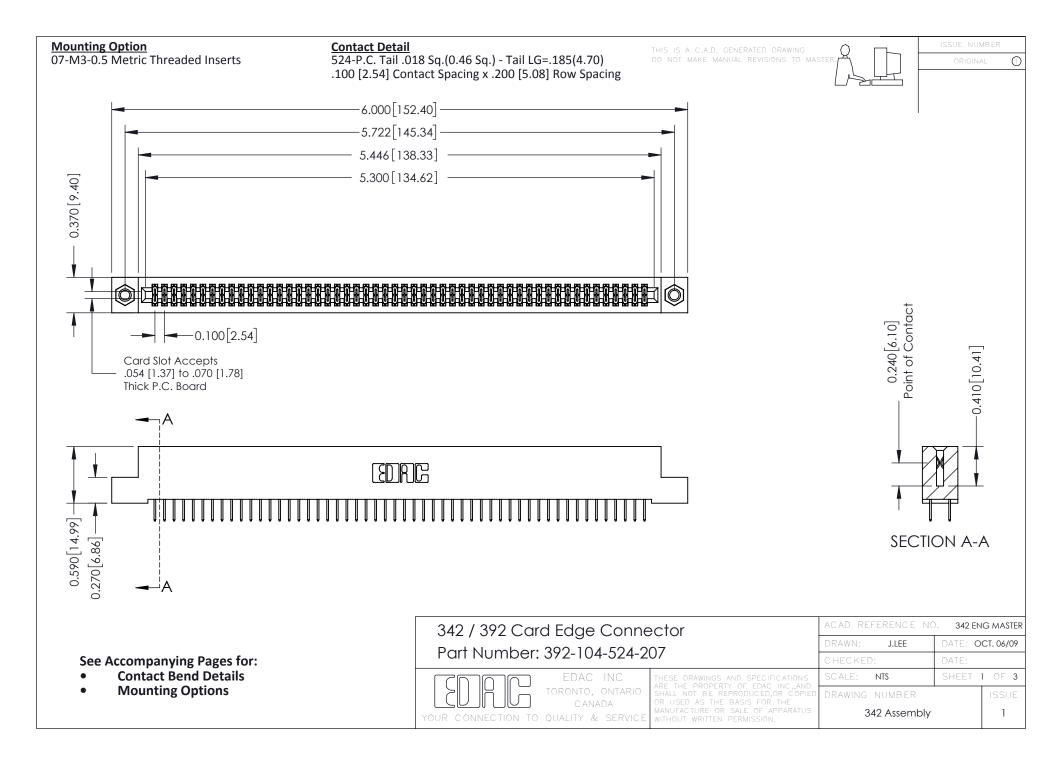

THIS IS A C.A.D. GENERATED DRAWING DO NOT MAKE MANUAL REVISIONS TO MASTER. ISSUE NUMBER

ORIGINAL

1



| 342 / 392 Series Card Edge Connector<br>Contact Bend Detail |                                                                                                                                                                                                  | ACAD REFERENCE NO. 342 ENG MASTER |             |                  |        |
|-------------------------------------------------------------|--------------------------------------------------------------------------------------------------------------------------------------------------------------------------------------------------|-----------------------------------|-------------|------------------|--------|
|