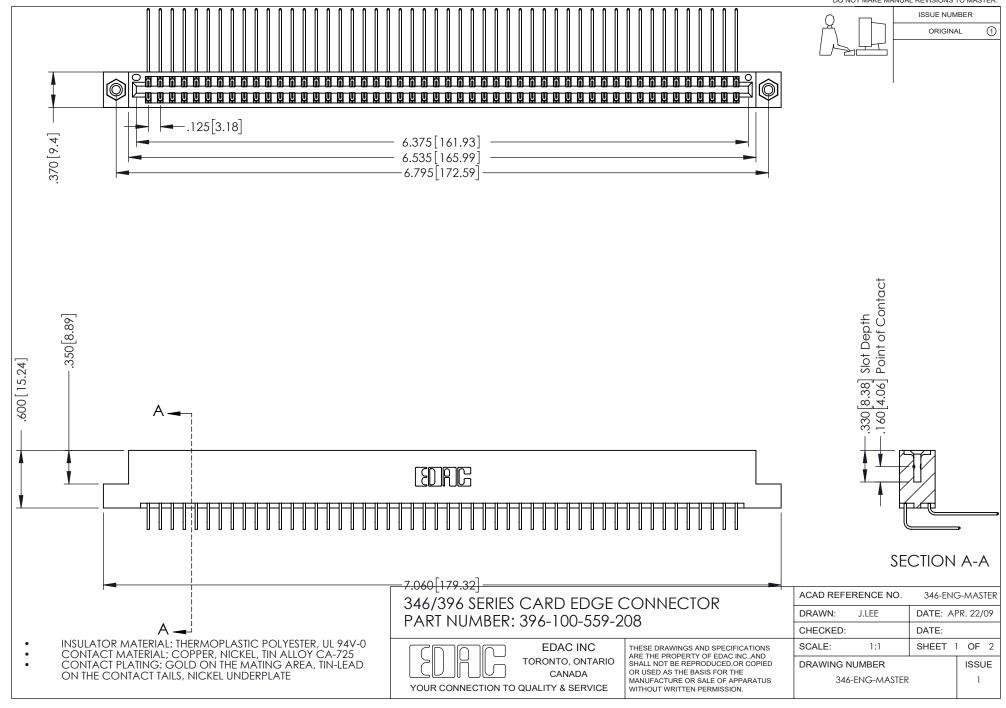

## **Contact Code 556**

INSULATOR MATERIAL: THERMOPLASTIC POLYESTER, UL 94V-0 CONTACT MATERIAL; COPPER, NICKEL, TIN ALLOY CA-725 CONTACT PLATING: GOLD ON THE MATING AREA, TIN-LEAD

ON THE CONTACT TAILS, NICKEL UNDERPLATE

## 346/396 SERIES CARD EDGE CONNECTOR CONTACT CODE 555,556,558,559,560 DIMENSIONS

YOUR CONNECTION TO QUALITY & SERVICE

**EDAC INC** TORONTO, ONTARIO CANADA

THESE DRAWINGS AND SPECIFICATIONS ARE THE PROPERTY OF EDAC INC.,AND SHALL NOT BE REPRODUCED, OR COPIED OR USED AS THE BASIS FOR THE MANUFACTURE OR SALE OF APPARATUS WITHOUT WRITTEN PERMISSION.