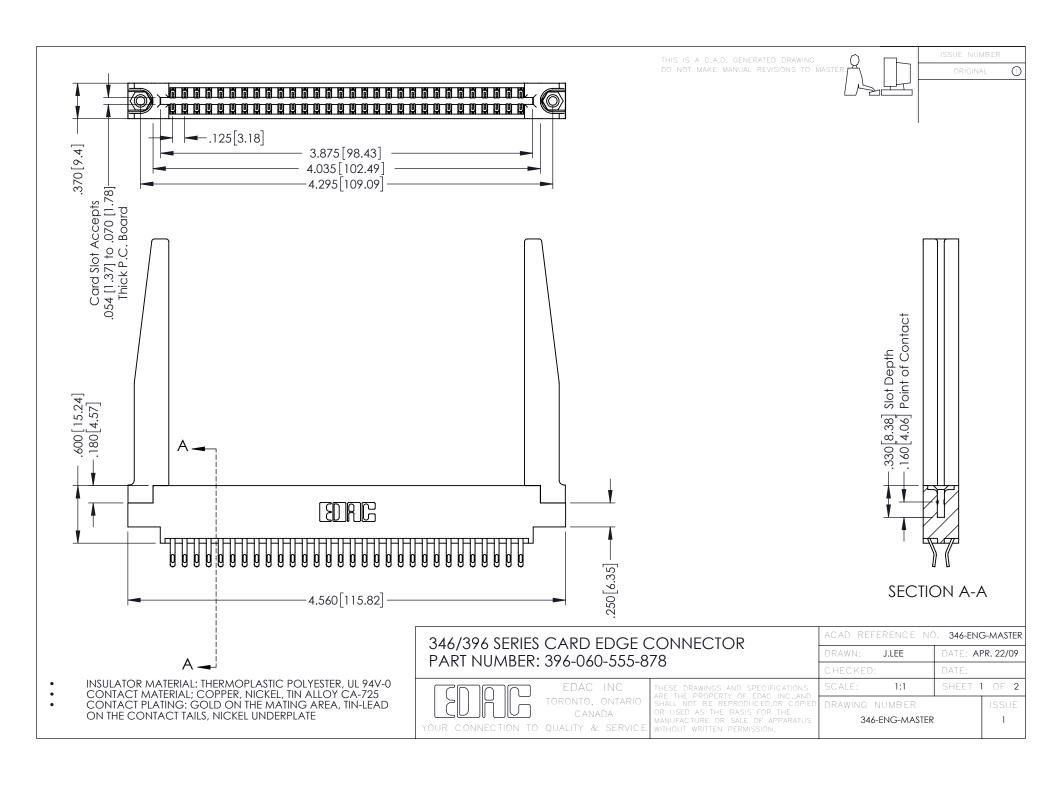

**Contact Code 555** 

**Contact Code 556** 

INSULATOR MATERIAL: THERMOPLASTIC POLYESTER, UL 94V-0 CONTACT MATERIAL; COPPER, NICKEL, TIN ALLOY CA-725

CONTACT PLATING: GOLD ON THE MATING AREA, TIN-LEAD ON THE CONTACT TAILS, NICKEL UNDERPLATE

## 346/396 SERIES CARD EDGE CONNECTOR CONTACT CODE 555,556,558,559,560 DIMENSIONS

YOUR CONNECTION TO QUALITY & SERVICE

|   | ACAD REFERENCE NO. 346-ENG-MASTER |                  |
|---|-----------------------------------|------------------|
|   | DRAWN: J.LEE                      | DATE: APR. 22/09 |
|   | CHECKED:                          | DATE:            |
|   | SCALE: 1:1                        | SHEET 2 OF 2     |
| D | DRAWING NUMBER                    | ISSUE            |

346-ENG-MASTER