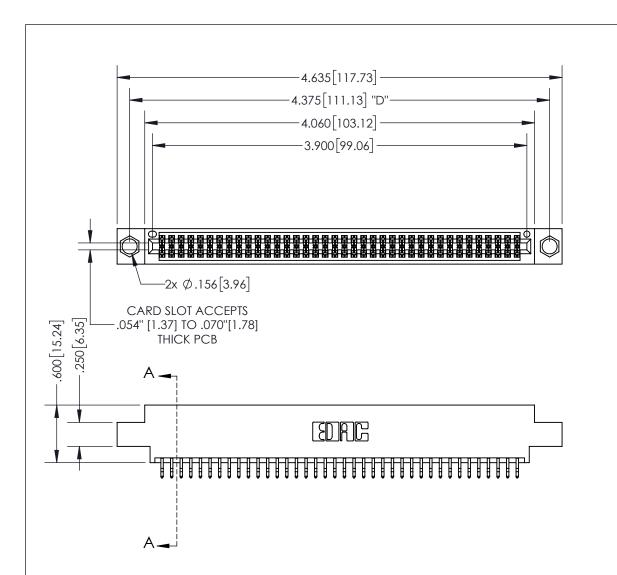

THIS IS A C.A.D. GENERATED DRAWING DO NOT MAKE MANUAL REVISIONS TO MASTER.

ISSUE NUMBER ORIGINAL

.160 4.06 POINT OF CONTACT .330[8.38] -.370[9.4] **CARD SLOT** 

<u>Contact Dimensions:</u> 556-Extender Board Bend (Code 520 Contacts) See Sheet 2 for Contact Code 555, 556, 558, 559, 560 Dimensions

INSULATOR MATERIAL: THERMOPLASTIC PBT, UL 94V-0 CONTACT MATERIAL; COPPER TIN ALLOY CONTACT PLATING: GOLD ON THE MATING AREA, TIN PLATING ON THE CONTACT TAILS, NICKEL UNDERPLATE

345/395 SERIES CARD EDGE CONNECTOR PART NUMBER: 395-076-556-804