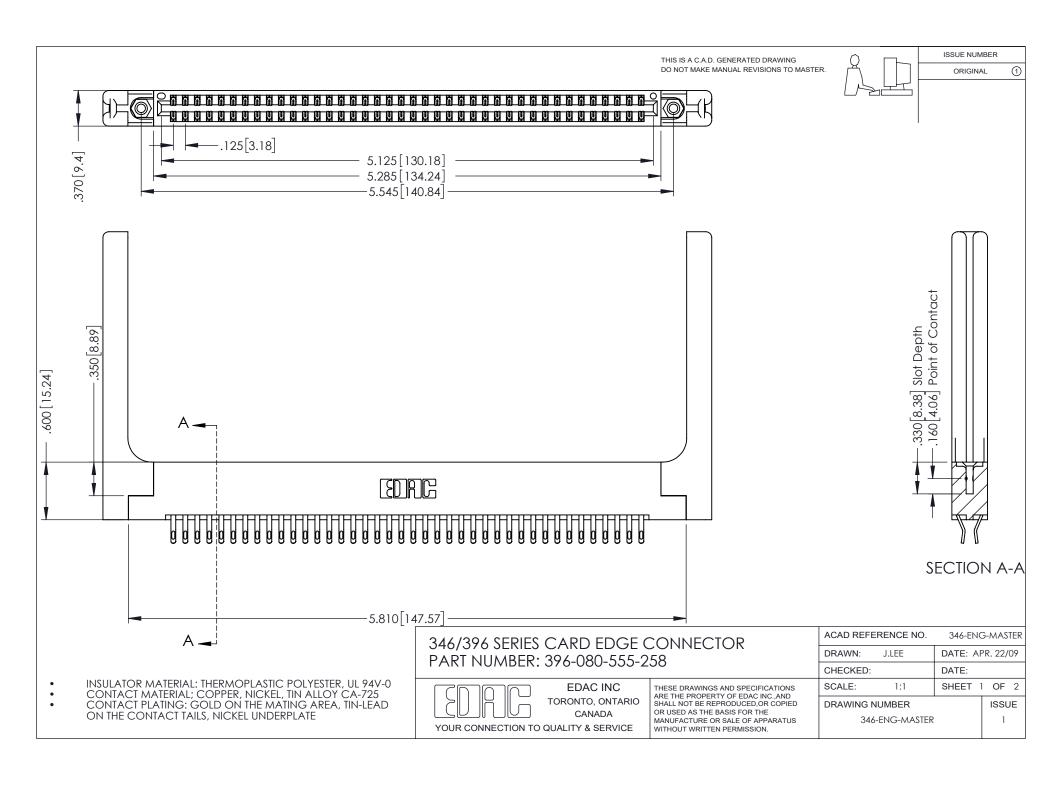

## **Contact Code 556**

INSULATOR MATERIAL: THERMOPLASTIC POLYESTER, UL 94V-0 CONTACT MATERIAL; COPPER, NICKEL, TIN ALLOY CA-725 CONTACT PLATING: GOLD ON THE MATING AREA, TIN-LEAD

ON THE CONTACT TAILS, NICKEL UNDERPLATE

## 346/396 SERIES CARD EDGE CONNECTOR CONTACT CODE 555,556,558,559,560 DIMENSIONS

YOUR CONNECTION TO QUALITY & SERVICE

**EDAC INC** TORONTO, ONTARIO CANADA

THESE DRAWINGS AND SPECIFICATIONS ARE THE PROPERTY OF EDAC INC.,AND SHALL NOT BE REPRODUCED, OR COPIED OR USED AS THE BASIS FOR THE MANUFACTURE OR SALE OF APPARATUS WITHOUT WRITTEN PERMISSION.