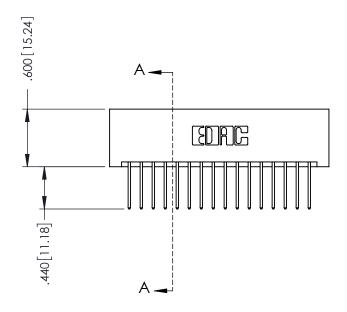

346-ENG-MASTER

SECTION A-A

ISSUE NUMBER ORIGINAL 1

346/396 SERIES CARD EDGE CONNECTOR PART NUMBER: 396-032-522-201

YOUR CONNECTION TO QUALITY & SERVICE

**EDAC INC** TORONTO, ONTARIO CANADA

THESE DRAWINGS AND SPECIFICATIONS ARE THE PROPERTY OF EDAC INC., AND SHALL NOT BE REPRODUCED,OR COPIED OR USED AS THE BASIS FOR THE MANUFACTURE OR SALE OF APPARATUS WITHOUT WRITTEN PERMISSION.