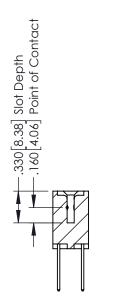

## **Contact Code 555**

## **Contact Code 556**

INSULATOR MATERIAL: THERMOPLASTIC POLYESTER, UL 94V-0 CONTACT MATERIAL; COPPER, NICKEL, TIN ALLOY CA-725 CONTACT PLATING: GOLD ON THE MATING AREA, TIN-LEAD

ON THE CONTACT TAILS, NICKEL UNDERPLATE

## 346/396 SERIES CARD EDGE CONNECTOR CONTACT CODE 555,556,558,559,560 DIMENSIONS

YOUR CONNECTION TO QUALITY & SERVICE

**EDAC INC** TORONTO, ONTARIO CANADA

THESE DRAWINGS AND SPECIFICATIONS ARE THE PROPERTY OF EDAC INC.,AND SHALL NOT BE REPRODUCED, OR COPIED OR USED AS THE BASIS FOR THE MANUFACTURE OR SALE OF APPARATUS WITHOUT WRITTEN PERMISSION.