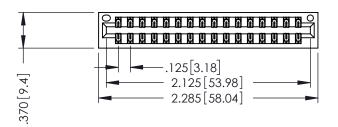

346/396 SERIES CARD EDGE CONNECTOR PART NUMBER: 396-032-522-201

YOUR CONNECTION TO QUALITY & SERVICE

**EDAC INC** TORONTO, ONTARIO CANADA

THESE DRAWINGS AND SPECIFICATIONS ARE THE PROPERTY OF EDAC INC., AND SHALL NOT BE REPRODUCED,OR COPIED OR USED AS THE BASIS FOR THE MANUFACTURE OR SALE OF APPARATUS WITHOUT WRITTEN PERMISSION.

THIS IS A C.A.D. GENERATED DRAWING DO NOT MAKE MANUAL REVISIONS TO MASTER.

ISSUE NUMBER

ORIGINAL

1

INSULATOR MATERIAL: THERMOPLASTIC POLYESTER, UL 94V-0 CONTACT MATERIAL; COPPER, NICKEL, TIN ALLOY CA-725 CONTACT PLATING: GOLD ON THE MATING AREA, TIN-LEAD ON THE CONTACT TAILS, NICKEL UNDERPLATE