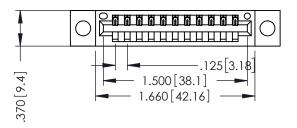

346/396 SERIES CARD EDGE CONNECTOR PART NUMBER: 396-011-520-604

YOUR CONNECTION TO QUALITY & SERVICE

**EDAC INC** TORONTO, ONTARIO CANADA

THESE DRAWINGS AND SPECIFICATIONS ARE THE PROPERTY OF EDAC INC.,AND SHALL NOT BE REPRODUCED,OR COPIED OR USED AS THE BASIS FOR THE MANUFACTURE OR SALE OF APPARATUS WITHOUT WRITTEN PERMISSION.

| ACAD REFERENCE NO. | 346-ENG-MASTER   |
|--------------------|------------------|
| DRAWN: J.LEE       | DATE: APR. 22/09 |
| CHECKED:           | DATE:            |
| SCALE: 1:1         | SHEET 1 OF 2     |
| DRAWING NUMBER     | ISSUE            |
| 247 ENG MASTEE     |                  |