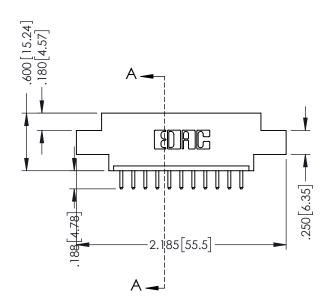

## 346/396 SERIES CARD EDGE CONNECTOR CONTACT CODE 555,556,558,559,560 DIMENSIONS

YOUR CONNECTION TO QUALITY & SERVICE

**EDAC INC** TORONTO, ONTARIO CANADA

THESE DRAWINGS AND SPECIFICATIONS ARE THE PROPERTY OF EDAC INC.,AND SHALL NOT BE REPRODUCED, OR COPIED OR USED AS THE BASIS FOR THE MANUFACTURE OR SALE OF APPARATUS WITHOUT WRITTEN PERMISSION.

|   | ACAD REFERENCE NO. | 346-ENG-MASTER   |
|---|--------------------|------------------|
|   | DRAWN: J.LEE       | DATE: APR. 22/09 |
| • | CHECKED:           | DATE:            |
|   | SCALE: 1:1         | SHEET 2 OF 2     |
|   | DRAWING NUMBER     | ISSUE            |
|   | 346-ENG-MASTER     | 1                |