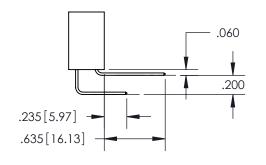

ORIGINAL

ISSUE NUMBER

ORIGINAL

1

**Contact Code 558** 

**Contact Code 559** 

**Contact Code 560** 

| 345/395 SERIES CARD EDGE CONNECTOR          |
|---------------------------------------------|
| CONTACT CODE 555,556,558,559,560 DIMENSIONS |

Outside Tails

Between Tails

|   | ACAD REFERENCE NO.  | 345-ENG-MASTER   |  |
|---|---------------------|------------------|--|
| ò | DRAWN: R.STA.MONICA | DATE:MAY.16/2017 |  |
|   | CHECKED:            | DATE:            |  |
|   | SCALE: 1:1          | SHEET 2 OF 2     |  |
|   | DRAWING NUMBER      | ISSUE            |  |
|   | 345-ENG-MASTER      | 1                |  |
|   |                     |                  |  |