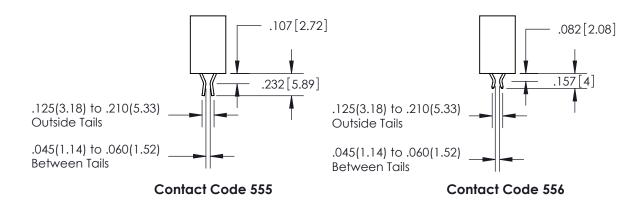

ORIGINAL

ISSUE NUMBER

ORIGINAL

1

**Contact Code 558** 

**Contact Code 559** 

**Contact Code 560** 

| 345/395 SERIES CARD EDGE CONNECTOR          |
|---------------------------------------------|
| CONTACT CODE 555,556,558,559,560 DIMENSIONS |

Outside Tails

Between Tails

|   | ACAD REFERENCE NO.  | 345-ENG-MASTER   |  |
|---|---------------------|------------------|--|
| ò | DRAWN: R.STA.MONICA | DATE:MAY.16/2017 |  |
|   | CHECKED:            | DATE:            |  |
|   | SCALE: 1:1          | SHEET 2 OF 2     |  |
|   | DRAWING NUMBER      | ISSUE            |  |
|   | 345-ENG-MASTER      | 1                |  |
|   |                     |                  |  |