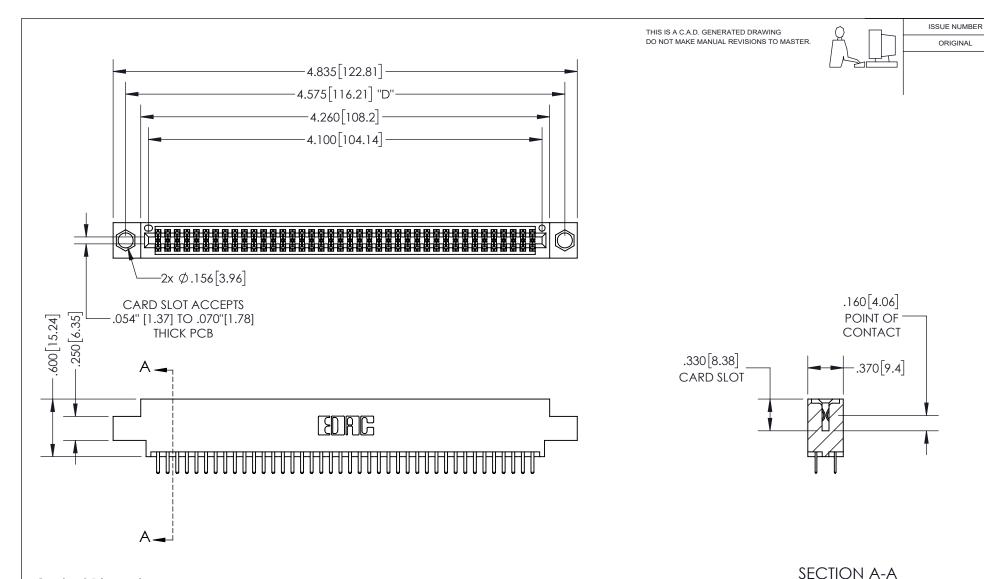

<u>Contact Dimensions:</u> 520-P.C. Tail .030x.018(0.76x0.46) - Tail LG=.175(4.45) .100 (2.54) Contact Spacing x .200 (5.08) Row Spacing

INSULATOR MATERIAL: THERMOPLASTIC PBT, UL 94V-0 CONTACT MATERIAL; COPPER TIN ALLOY CONTACT PLATING: GOLD ON THE MATING AREA, TIN PLATING ON THE CONTACT TAILS, NICKEL UNDERPLATE

345/395 SERIES CARD EDGE CONNECTOR PART NUMBER: 395-080-520-804

YOUR CONNECTION TO QUALITY & SERVICE

**EDAC INC** TORONTO, ONTARIO CANADA

THESE DRAWINGS AND SPECIFICATIONS ARE THE PROPERTY OF EDAC INC.,AND SHALL NOT BE REPRODUCED, OR COPIED OR USED AS THE BASIS FOR THE MANUFACTURE OR SALE OF APPARATUS WITHOUT WRITTEN PERMISSION.