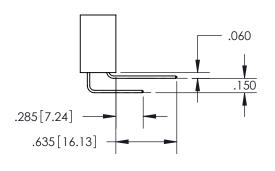

ORIGINAL

ISSUE NUMBER

ORIGINAL

1

**Contact Code 558** 

**Contact Code 559** 

**Contact Code 560** 

| 345/395 SERIES CARD EDGE CONNECTOR          |
|---------------------------------------------|
| CONTACT CODE 555,556,558,559,560 DIMENSIONS |

Outside Tails

Between Tails

|   | ACAD REFERENCE NO.  | 345-ENG-MASTER   |  |
|---|---------------------|------------------|--|
| ò | DRAWN: R.STA.MONICA | DATE:MAY.16/2017 |  |
|   | CHECKED:            | DATE:            |  |
|   | SCALE: 1:1          | SHEET 2 OF 2     |  |
|   | DRAWING NUMBER      | ISSUE            |  |
|   | 345-ENG-MASTER      | 1                |  |
|   |                     |                  |  |