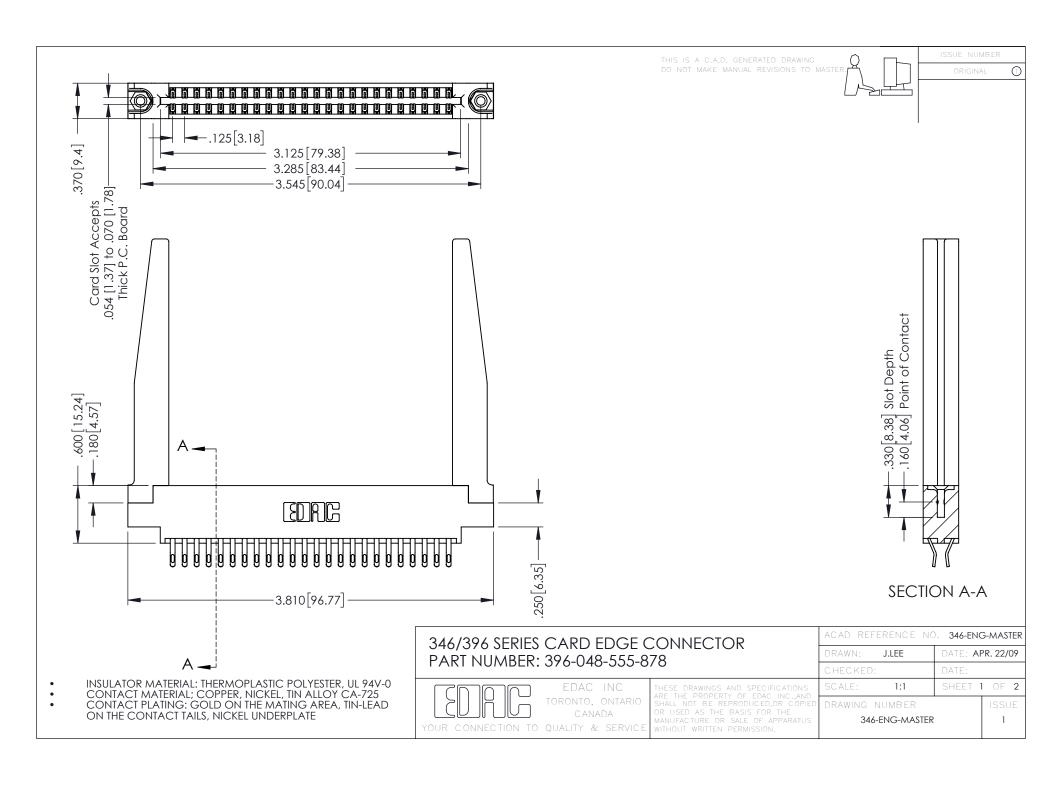

**Contact Code 555** 

**Contact Code 556** 

INSULATOR MATERIAL: THERMOPLASTIC POLYESTER, UL 94V-0 CONTACT MATERIAL; COPPER, NICKEL, TIN ALLOY CA-725

CONTACT PLATING: GOLD ON THE MATING AREA, TIN-LEAD ON THE CONTACT TAILS, NICKEL UNDERPLATE