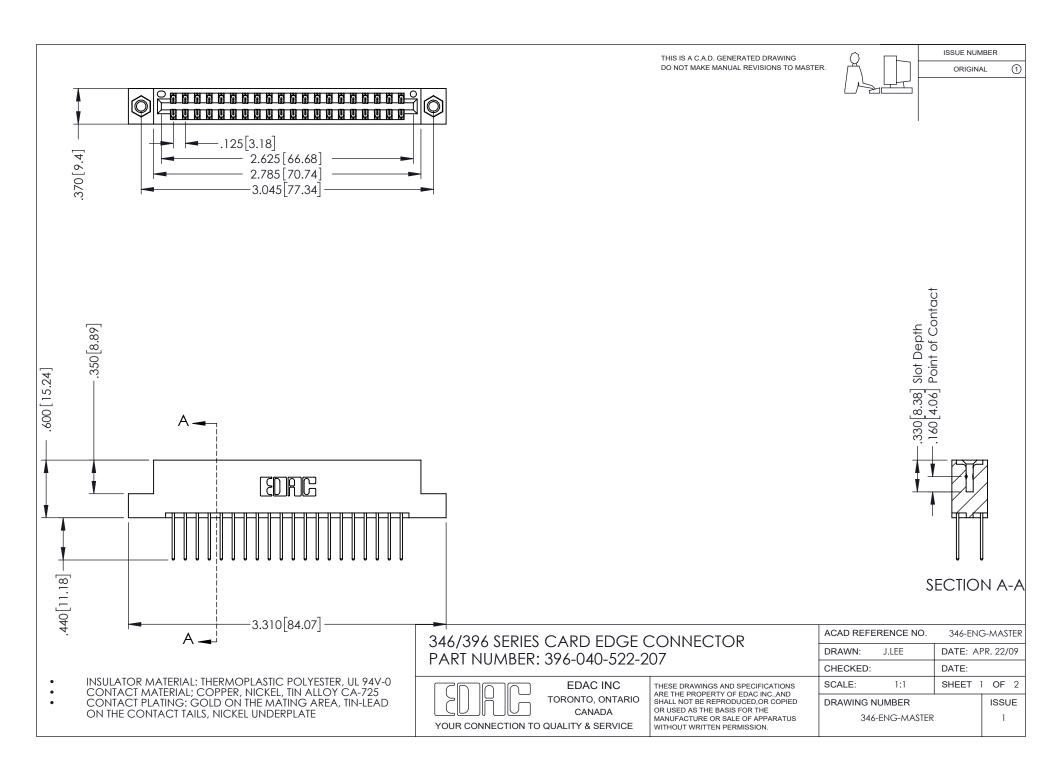

## **Contact Code 556**

INSULATOR MATERIAL: THERMOPLASTIC POLYESTER, UL 94V-0 CONTACT MATERIAL; COPPER, NICKEL, TIN ALLOY CA-725 CONTACT PLATING: GOLD ON THE MATING AREA, TIN-LEAD

ON THE CONTACT TAILS, NICKEL UNDERPLATE

## 346/396 SERIES CARD EDGE CONNECTOR CONTACT CODE 555,556,558,559,560 DIMENSIONS

YOUR CONNECTION TO QUALITY & SERVICE

**EDAC INC** TORONTO, ONTARIO CANADA

THESE DRAWINGS AND SPECIFICATIONS ARE THE PROPERTY OF EDAC INC.,AND SHALL NOT BE REPRODUCED, OR COPIED OR USED AS THE BASIS FOR THE MANUFACTURE OR SALE OF APPARATUS WITHOUT WRITTEN PERMISSION.