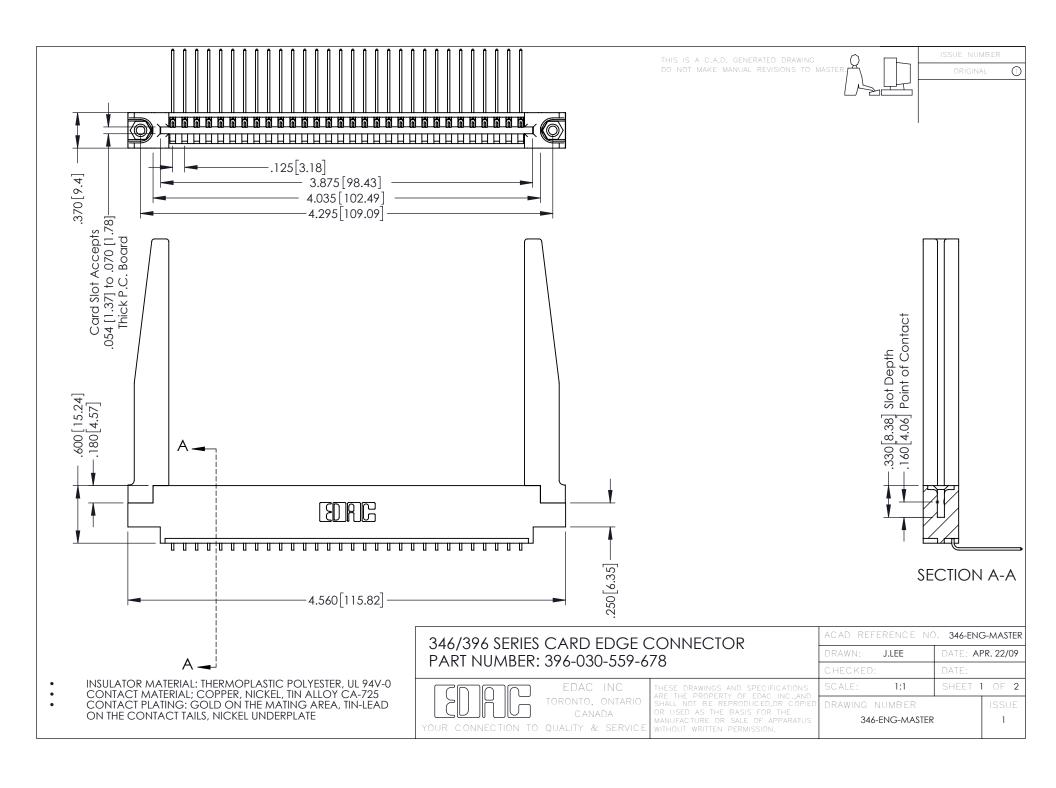

**Contact Code 555** 

**Contact Code 556** 

INSULATOR MATERIAL: THERMOPLASTIC POLYESTER, UL 94V-0 CONTACT MATERIAL; COPPER, NICKEL, TIN ALLOY CA-725

CONTACT PLATING: GOLD ON THE MATING AREA, TIN-LEAD ON THE CONTACT TAILS, NICKEL UNDERPLATE

## 346/396 SERIES CARD EDGE CONNECTOR CONTACT CODE 555,556,558,559,560 DIMENSIONS

YOUR CONNECTION TO QUALITY & SERVICE

|   | ACAD REFERENCE NO. 346-ENG-MASTER |                  |
|---|-----------------------------------|------------------|
|   | DRAWN: J.LEE                      | DATE: APR. 22/09 |
|   | CHECKED:                          | DATE:            |
|   | SCALE: 1:1                        | SHEET 2 OF 2     |
| D | DRAWING NUMBER                    | ISSUE            |

346-ENG-MASTER