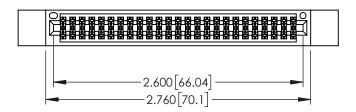

-.330[8.38] CARD SLOT .160[4.06] POINT OF CONTACT

ORIGINAL

1

- INSULATOR MATERIAL: THERMOPLASTIC PBT BLACK, UL 94V-0
- CONTACT MATERIAL; COPPER TIN ALLOY
   CONTACT PLATING: GOLD ON THE MATING AREA, TIN PLATING ON THE CONTACT TAILS, NICKEL UNDERPLATE