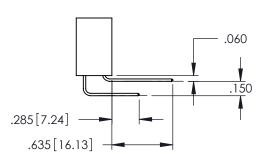

SECTION A-A

DRAWING NUMBER

345-ENG-MASTER

1 ISSUE

.060

.200 .235 [5.97] .635 [16.13]

.152[3.86] .362[9.19] .125(3.18) to .210(5.33) **Outside Tails** .045(1.14) to .060(1.52) Between Tails