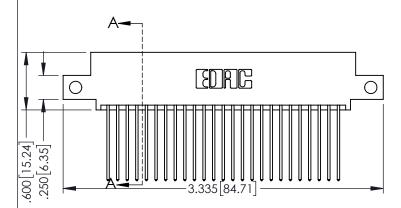

Contact Dimensions: 541-Wire Wrap .025 Sq.(0.64 Sq.) - Tail LG=.750(19.05) .100 (2.54) Contact Spacing x .200 (5.08) Row Spacing

THIS IS A C.A.D. GENERATED DRAWING DO NOT MAKE MANUAL REVISIONS TO MAST

ISSUE NUMBER

SECTION A-A

DRAWING NUMBER

345-ENG-MASTER

1 ISSUE

.060

.200 .235 [5.97] .635 [16.13]

.152[3.86] .362[9.19] .125(3.18) to .210(5.33) **Outside Tails** .045(1.14) to .060(1.52) Between Tails