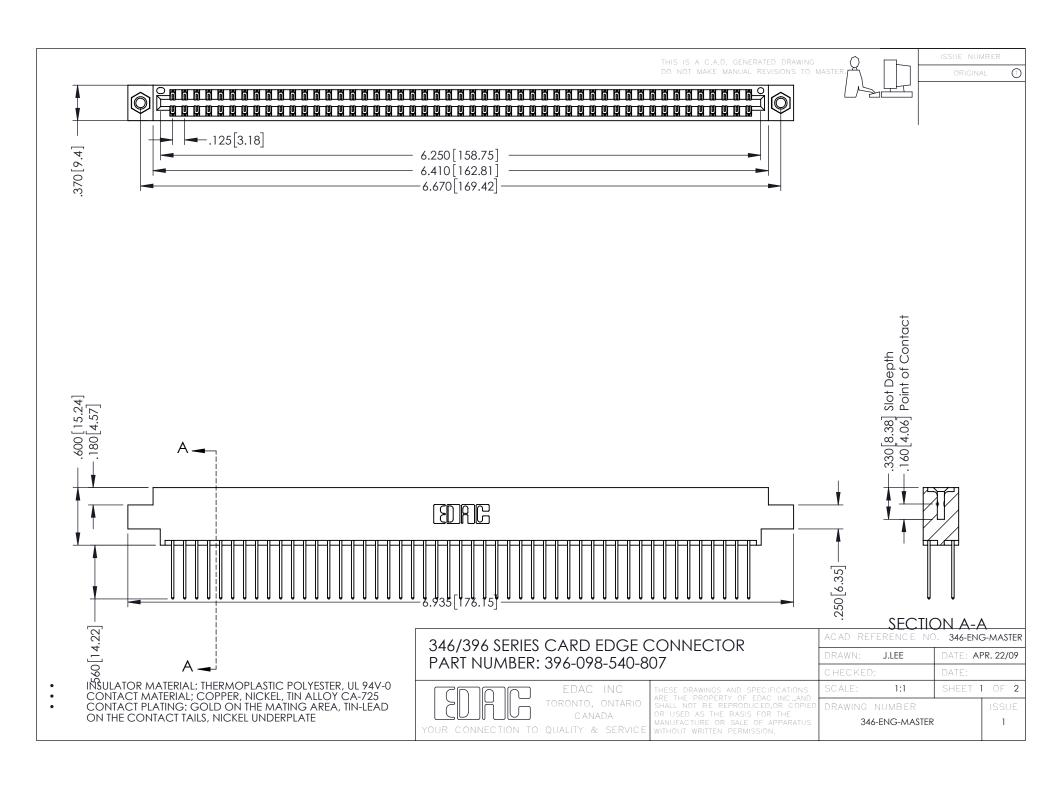

**Contact Code 555** 

**Contact Code 556** 

INSULATOR MATERIAL: THERMOPLASTIC POLYESTER, UL 94V-0 CONTACT MATERIAL; COPPER, NICKEL, TIN ALLOY CA-725

CONTACT PLATING: GOLD ON THE MATING AREA, TIN-LEAD ON THE CONTACT TAILS, NICKEL UNDERPLATE