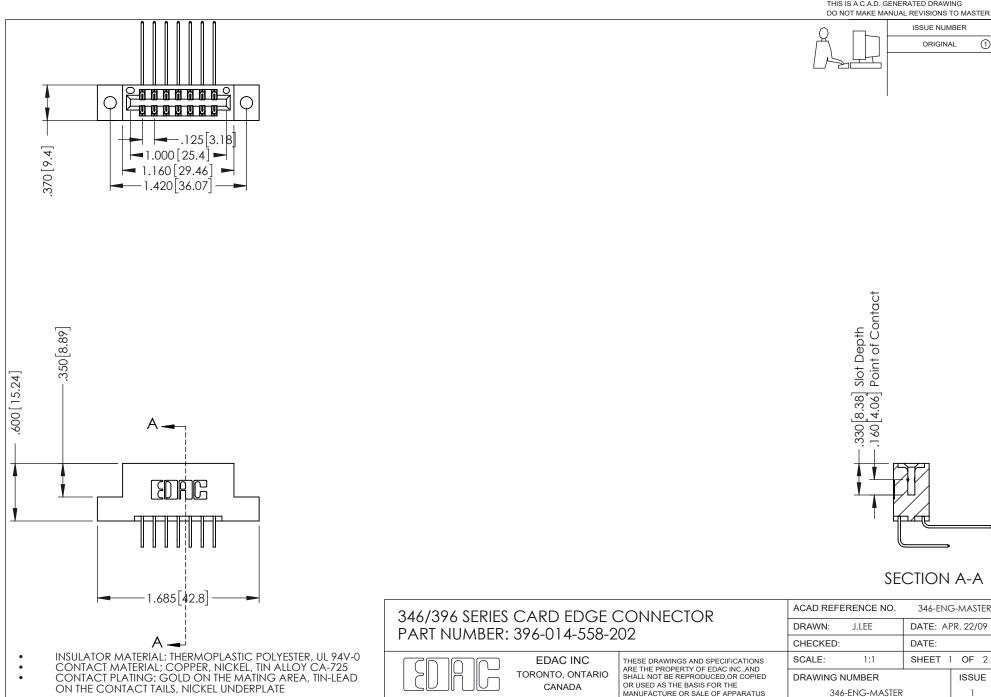

## **Contact Code 556**

INSULATOR MATERIAL: THERMOPLASTIC POLYESTER, UL 94V-0 CONTACT MATERIAL; COPPER, NICKEL, TIN ALLOY CA-725 CONTACT PLATING: GOLD ON THE MATING AREA, TIN-LEAD

ON THE CONTACT TAILS, NICKEL UNDERPLATE

## 346/396 SERIES CARD EDGE CONNECTOR CONTACT CODE 555,556,558,559,560 DIMENSIONS

YOUR CONNECTION TO QUALITY & SERVICE

**EDAC INC** TORONTO, ONTARIO CANADA

THESE DRAWINGS AND SPECIFICATIONS ARE THE PROPERTY OF EDAC INC.,AND SHALL NOT BE REPRODUCED, OR COPIED OR USED AS THE BASIS FOR THE MANUFACTURE OR SALE OF APPARATUS WITHOUT WRITTEN PERMISSION.