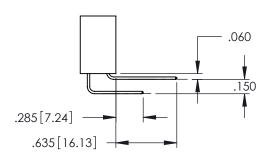

Contact Dimensions:
560-Extender Board Bend (Code 523 Contacts)
See Sheet 2 for Contact Code 555, 556, 558, 559, 560 Dimensions

THIS IS A C.A.D. GENERATED DRAWING DO NOT MAKE MANUAL REVISIONS TO MAST

ISSUE NUMBER

ORIGINAL

1

- INSULATOR MATERIAL: THERMOPLASTIC PBT BLACK, UL 94V-0
- CONTACT MATERIAL; COPPER TIN ALLOY
   CONTACT PLATING: GOLD ON THE MATING AREA, TIN PLATING ON THE CONTACT TAILS, NICKEL UNDERPLATE

| 345/395 SERIES CARD EDGE CONNECTOR |
|------------------------------------|
| PART NUMBER: 395-106-560-512       |