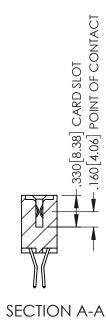

Contact Dimensions:
560-Extender Board Bend (Code 523 Contacts)
See Sheet 2 for Contact Code 555, 556, 558, 559, 560 Dimensions

THIS IS A C.A.D. GENERATED DRAWING DO NOT MAKE MANUAL REVISIONS TO MAST

ISSUE NUMBER

**Contact Code 558** 

Contact Code 559

**Contact Code 560** 

INSULATOR MATERIAL: THERMOPLASTIC POLYESTER, UL 94V-0

DAP MATERIAL AVAILABLE UPON REQUEST

CONTACT MATERIAL; COPPER ALLOY CONTACT PLATING: GOLD ON THE MATING AREA, TIN PLATING ON THE CONTACT TAILS, NICKEL UNDERPLATE

345/395 SERIES CARD EDGE CONNECTOR CONTACT CODE 555,556,558,559,560 DIMENSIONS

YOUR CONNECTION TO QUALITY & SERVICE

ACAD REFERENCE NO. 345-ENG-MASTER DATE:MAY.16/2017 DRAWN: R.STA.MONICA 1:1 SHEET 2 OF 2