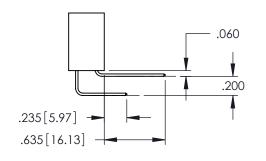

Contact Dimensions:
560-Extender Board Bend (Code 523 Contacts)
See Sheet 2 for Contact Code 555, 556, 558, 559, 560 Dimensions

THIS IS A C.A.D. GENERATED DRAWING DO NOT MAKE MANUAL REVISIONS TO MAST

ISSUE NUMBER

ORIGINAL

1

- INSULATOR MATERIAL: THERMOPLASTIC PBT BLACK, UL 94V-0
- CONTACT MATERIAL; COPPER TIN ALLOY
   CONTACT PLATING: GOLD ON THE MATING AREA, TIN PLATING ON THE CONTACT TAILS, NICKEL UNDERPLATE

| 345/395 SERIES CARD EDGE CONNECTOR |
|------------------------------------|
| PART NUMBER: 395-106-560-512       |