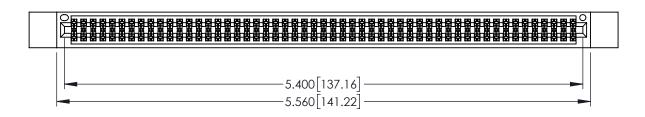

Contact Dimensions:
560-Extender Board Bend (Code 523 Contacts)
See Sheet 2 for Contact Code 555, 556, 558, 559, 560 Dimensions

THIS IS A C.A.D. GENERATED DRAWING DO NOT MAKE MANUAL REVISIONS TO MAST

ISSUE NUMBER

| ACAD REFERENCE NO. 345-ENG-MASTER |                  |  |
|-----------------------------------|------------------|--|
| DRAWN: R.STA.MONICA               | DATE:MAY.16/2017 |  |
| CHECKED:                          | DATE:            |  |
| SCALE: 1:1                        | SHEET 1 OF 2     |  |
| DRAWING NUMBER                    | ISSUE            |  |
| 345-ENG-MASTER                    | 1                |  |