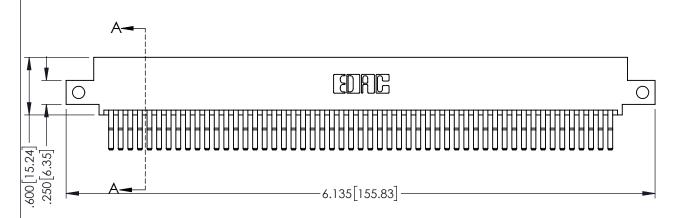

Contact Dimensions:
560-Extender Board Bend (Code 523 Contacts)
See Sheet 2 for Contact Code 555, 556, 558, 559, 560 Dimensions

THIS IS A C.A.D. GENERATED DRAWING DO NOT MAKE MANUAL REVISIONS TO MAST

ISSUE NUMBER

ORIGINAL

1

- INSULATOR MATERIAL: THERMOPLASTIC PBT BLACK, UL 94V-0
- CONTACT MATERIAL; COPPER TIN ALLOY
   CONTACT PLATING: GOLD ON THE MATING AREA, TIN PLATING ON THE CONTACT TAILS, NICKEL UNDERPLATE

| 345/395 SERIES CARD EDGE CONNECTOR |
|------------------------------------|
| PART NUMBER: 395-106-560-512       |

| ACAD REFERENCE NO. 345-ENG-MASTER |                  |  |
|-----------------------------------|------------------|--|
| DRAWN: R.STA.MONICA               | DATE:MAY.16/2017 |  |
| CHECKED:                          | DATE:            |  |
| SCALE: 1:1                        | SHEET 1 OF 2     |  |
| DRAWING NUMBER                    | ISSUE            |  |
| 345-ENG-MASTER                    | 1                |  |