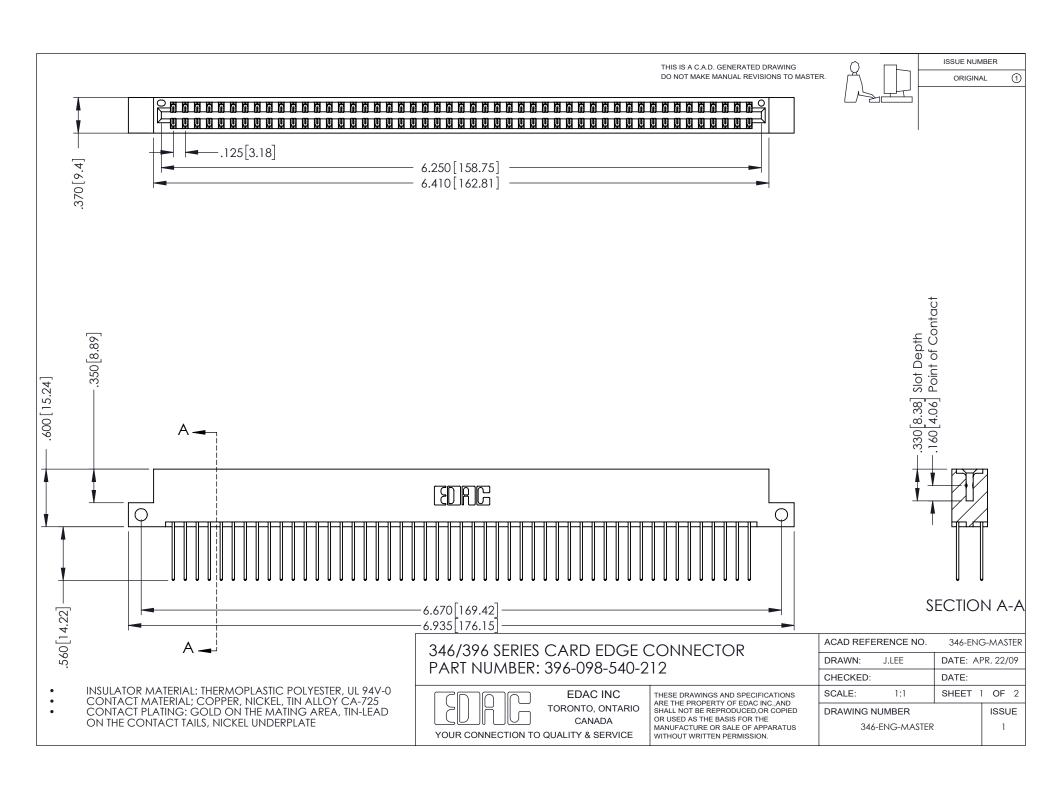

## **Contact Code 556**

INSULATOR MATERIAL: THERMOPLASTIC POLYESTER, UL 94V-0 CONTACT MATERIAL; COPPER, NICKEL, TIN ALLOY CA-725 CONTACT PLATING: GOLD ON THE MATING AREA, TIN-LEAD

ON THE CONTACT TAILS, NICKEL UNDERPLATE

## 346/396 SERIES CARD EDGE CONNECTOR CONTACT CODE 555,556,558,559,560 DIMENSIONS

YOUR CONNECTION TO QUALITY & SERVICE

**EDAC INC** TORONTO, ONTARIO CANADA

THESE DRAWINGS AND SPECIFICATIONS ARE THE PROPERTY OF EDAC INC.,AND SHALL NOT BE REPRODUCED, OR COPIED OR USED AS THE BASIS FOR THE MANUFACTURE OR SALE OF APPARATUS WITHOUT WRITTEN PERMISSION.