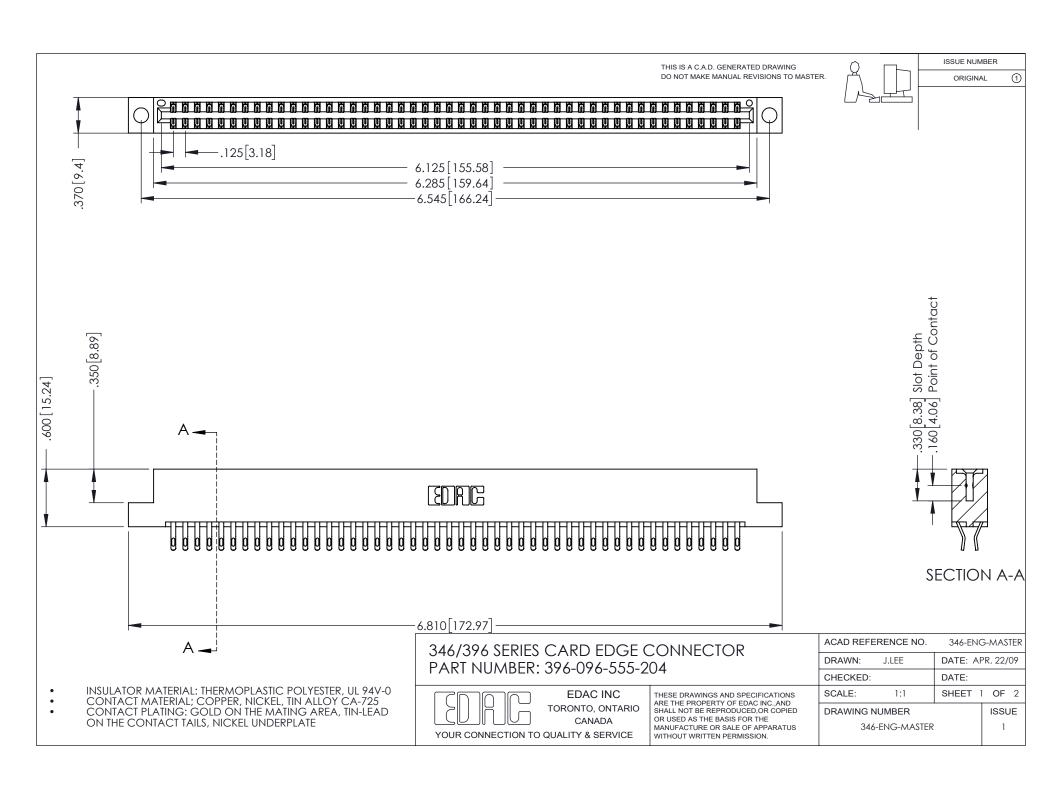

## **Contact Code 556**

INSULATOR MATERIAL: THERMOPLASTIC POLYESTER, UL 94V-0 CONTACT MATERIAL; COPPER, NICKEL, TIN ALLOY CA-725 CONTACT PLATING: GOLD ON THE MATING AREA, TIN-LEAD

ON THE CONTACT TAILS, NICKEL UNDERPLATE

## 346/396 SERIES CARD EDGE CONNECTOR CONTACT CODE 555,556,558,559,560 DIMENSIONS

YOUR CONNECTION TO QUALITY & SERVICE

**EDAC INC** TORONTO, ONTARIO CANADA

THESE DRAWINGS AND SPECIFICATIONS ARE THE PROPERTY OF EDAC INC.,AND SHALL NOT BE REPRODUCED, OR COPIED OR USED AS THE BASIS FOR THE MANUFACTURE OR SALE OF APPARATUS WITHOUT WRITTEN PERMISSION.