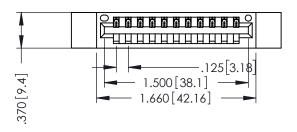

346/396 SERIES CARD EDGE CONNECTOR PART NUMBER: 396-011-526-112

**EDAC INC** TORONTO, ONTARIO CANADA

THESE DRAWINGS AND SPECIFICATIONS ARE THE PROPERTY OF EDAC INC.,AND SHALL NOT BE REPRODUCED,OR COPIED OR USED AS THE BASIS FOR THE MANUFACTURE OR SALE OF APPARATUS WITHOUT WRITTEN PERMISSION.

| ACAD REFERENCE NO. |       | 346-ENG-MASTER |           |
|--------------------|-------|----------------|-----------|
| DRAWN: .           | J.LEE | DATE: AF       | PR. 22/09 |
| CHECKED:           |       | DATE:          |           |
| SCALE:             | 1:1   | SHEET          | OF 2      |
| DRAWING NU         |       | ISSUE          |           |
| 247 ENG MASTER     |       |                | , ,       |