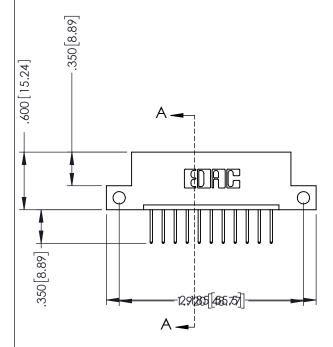

SECTION A-A

.330 [8.38] Slot Depth .160 [4.06] Point of Contact

346-ENG-MASTER

ISSUE NUMBER ORIGINAL 1

## 346/396 SERIES CARD EDGE CONNECTOR CONTACT CODE 555,556,558,559,560 DIMENSIONS

YOUR CONNECTION TO QUALITY & SERVICE

**EDAC INC** TORONTO, ONTARIO CANADA

THESE DRAWINGS AND SPECIFICATIONS ARE THE PROPERTY OF EDAC INC.,AND SHALL NOT BE REPRODUCED, OR COPIED OR USED AS THE BASIS FOR THE MANUFACTURE OR SALE OF APPARATUS WITHOUT WRITTEN PERMISSION.

|  | ACAD REFERENCE NO. | 346-ENG-MASTER   |  |
|--|--------------------|------------------|--|
|  | DRAWN: J.LEE       | DATE: APR. 22/09 |  |
|  | CHECKED:           | DATE:            |  |
|  | SCALE: 1:1         | SHEET 2 OF 2     |  |
|  | DRAWING NUMBER     | ISSUE            |  |
|  | 346-ENG-MASTER     | 1                |  |