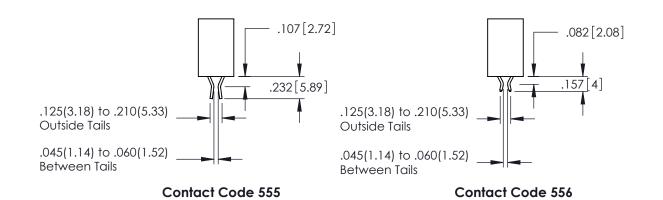

345/395 SERIES CARD EDGE CONNECTOR CONTACT CODE 555,556,558,559,560 DIMENSIONS

YOUR CONNECTION TO QUALITY & SERVICE

|    | ACAD REFERENCE NO. 345-ENG-MASTER |                  |       |        |  |  |  |  |
|----|-----------------------------------|------------------|-------|--------|--|--|--|--|
| S  | DRAWN: R.STA.MONI                 | DATE:MAY.16/2017 |       |        |  |  |  |  |
|    | CHECKED:                          |                  | DATE: |        |  |  |  |  |
| ,  | SCALE: 1:1                        |                  | SHEET | 2 OF 2 |  |  |  |  |
| ED | DRAWING NUMBER                    |                  |       | ISSUE  |  |  |  |  |