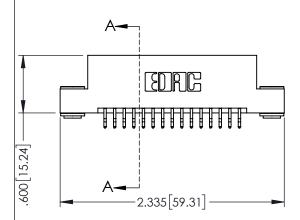

| 345/395 SERIES CARD EDGE CONNECTOR PART NUMBER: 395-030-556-203 |                            |                                                                                                                                                               | ACAD REFERENCE NO. 345-ENG-MASTER |              |                 |           |
|-----------------------------------------------------------------|----------------------------|---------------------------------------------------------------------------------------------------------------------------------------------------------------|-----------------------------------|--------------|-----------------|-----------|
|                                                                 |                            |                                                                                                                                                               | DRAWN:                            | r.sta.monica | DATE: <b>MA</b> | Y.16/2017 |
|                                                                 |                            |                                                                                                                                                               | CHECKE                            | ):           | DATE:           |           |
|                                                                 |                            | THESE DRAWINGS AND SPECIFICATIONS                                                                                                                             | SCALE:                            | 1:1          | SHEET 1         | OF 2      |
| YOUR CONNECTION TO                                              | TORONTO, ONTARIO<br>CANADA | ARE THE PROPERTY OF EDAC INC.,AND SHALL NOT BE REPRODUCED,OR COPIED OR USED AS THE BASIS FOR THE MANUFACTURE OR SALE OF APPARATUS WITHOUT WRITTEN PERMISSION. | DRAWING                           | NUMBER       |                 | ISSUE     |
|                                                                 |                            |                                                                                                                                                               | 34                                | 5-ENG-MASTER |                 | 1         |