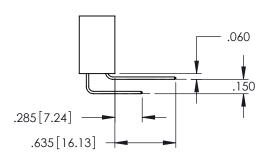

345/395 SERIES CARD EDGE CONNECTOR CONTACT CODE 555,556,558,559,560 DIMENSIONS

YOUR CONNECTION TO QUALITY & SERVICE

|    | ACAD REFERENCE NO. 345-ENG-MASTER |                  |       |        |  |  |  |  |
|----|-----------------------------------|------------------|-------|--------|--|--|--|--|
| S  | DRAWN: R.STA.MONI                 | DATE:MAY.16/2017 |       |        |  |  |  |  |
|    | CHECKED:                          |                  | DATE: |        |  |  |  |  |
| ,  | SCALE: 1:1                        |                  | SHEET | 2 OF 2 |  |  |  |  |
| ED | DRAWING NUMBER                    |                  |       | ISSUE  |  |  |  |  |