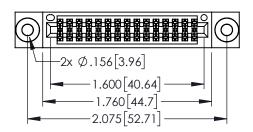

| 345/395 SERIES CARD EDGE CONNECTOR PART NUMBER: 395-030-556-203 |                            |                                                                                                                                                               | ACAD REFERENCE NO. 345-ENG-MASTER |              |                 |           |
|-----------------------------------------------------------------|----------------------------|---------------------------------------------------------------------------------------------------------------------------------------------------------------|-----------------------------------|--------------|-----------------|-----------|
|                                                                 |                            |                                                                                                                                                               | DRAWN:                            | r.sta.monica | DATE: <b>MA</b> | Y.16/2017 |
|                                                                 |                            |                                                                                                                                                               | CHECKE                            | ):           | DATE:           |           |
|                                                                 |                            | THESE DRAWINGS AND SPECIFICATIONS                                                                                                                             | SCALE:                            | 1:1          | SHEET 1         | OF 2      |
| YOUR CONNECTION TO                                              | TORONTO, ONTARIO<br>CANADA | ARE THE PROPERTY OF EDAC INC.,AND SHALL NOT BE REPRODUCED,OR COPIED OR USED AS THE BASIS FOR THE MANUFACTURE OR SALE OF APPARATUS WITHOUT WRITTEN PERMISSION. | DRAWING                           | NUMBER       |                 | ISSUE     |
|                                                                 |                            |                                                                                                                                                               | 34                                | 5-ENG-MASTER |                 | 1         |