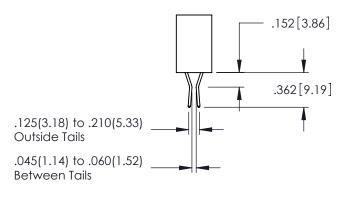

345/395 SERIES CARD EDGE CONNECTOR CONTACT CODE 555,556,558,559,560 DIMENSIONS

YOUR CONNECTION TO QUALITY & SERVICE

|    | ACAD REFERENCE NO. 345-ENG-MASTER |                  |       |        |  |  |  |  |
|----|-----------------------------------|------------------|-------|--------|--|--|--|--|
| S  | DRAWN: R.STA.MONI                 | DATE:MAY.16/2017 |       |        |  |  |  |  |
|    | CHECKED:                          |                  | DATE: |        |  |  |  |  |
| ,  | SCALE: 1:1                        |                  | SHEET | 2 OF 2 |  |  |  |  |
| ED | DRAWING NUMBER                    |                  |       | ISSUE  |  |  |  |  |