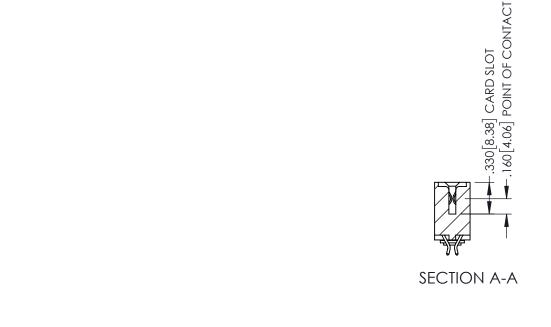

345/395 SERIES CARD EDGE CONNECTOR CONTACT CODE 555,556,558,559,560 DIMENSIONS

YOUR CONNECTION TO QUALITY & SERVICE

|    | ACAD REFERENCE NO. 345-ENG-MASTER |                  |       |        |  |  |  |  |
|----|-----------------------------------|------------------|-------|--------|--|--|--|--|
| S  | DRAWN: R.STA.MONI                 | DATE:MAY.16/2017 |       |        |  |  |  |  |
|    | CHECKED:                          |                  | DATE: |        |  |  |  |  |
| ,  | SCALE: 1:1                        |                  | SHEET | 2 OF 2 |  |  |  |  |
| ED | DRAWING NUMBER                    |                  |       | ISSUE  |  |  |  |  |