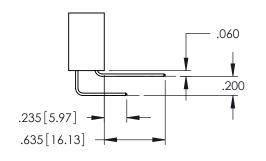

345/395 SERIES CARD EDGE CONNECTOR CONTACT CODE 555,556,558,559,560 DIMENSIONS

YOUR CONNECTION TO QUALITY & SERVICE

|    | ACAD REFERENCE NO. 345-ENG-MASTER |                  |       |        |  |  |  |  |
|----|-----------------------------------|------------------|-------|--------|--|--|--|--|
| S  | DRAWN: R.STA.MONI                 | DATE:MAY.16/2017 |       |        |  |  |  |  |
|    | CHECKED:                          |                  | DATE: |        |  |  |  |  |
| ,  | SCALE: 1:1                        |                  | SHEET | 2 OF 2 |  |  |  |  |
| ED | DRAWING NUMBER                    |                  |       | ISSUE  |  |  |  |  |